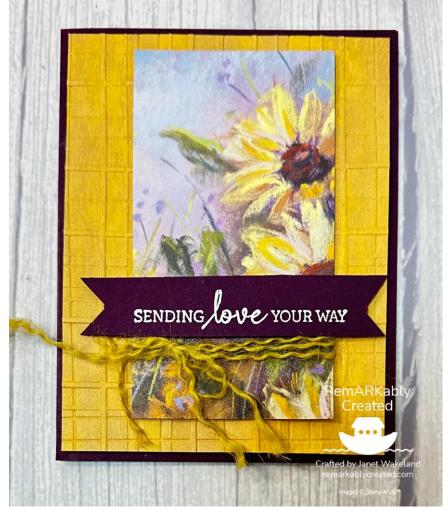

## **Splendid Autumn Sending Love**

For any question about the tutorial or to order supplies used please email me janet@remarkablycreated.com

All images © 1990-2024 Stampin' Up!®

## Supplies:

- Stamp Sets Regal Flora (164157))
- Card Stock Basic White (159276); Blackberry Bliss (133675)
- Stamp Pads Versamark (102283)
- Misc. –Splendid Autumn (164173) Basics WOW Embossing Powders (165679) 2023-2025 In Color Twine (161637) Forever Plaid 3D Embossing Folder (164049)

## Measurements:

Blackberry Bliss cardstock: 8 1/2" x 5 1/2"
Splendid Autumn Designer Paper: 4" x 5 1/4"

Splendid Autumn Designer Paper:
Basic White cardstock:
2 ½ x 4 ½"
3 ¾" x 5"

Scrap of Blackberry Bliss for greeting

## Instructions:

- 1. Score 8 ½ x 5 ½ piece of Blackberry Blissh cardstock in half and fold forming card base
- 2. Use the Forever Plaid 3D Embossing Folder on the 4" x 5 1/4" piece of Splending Autumn Designer Paper
- **3.** Add embossed piece from step 2 to card front
- **4.** Unravel a length of Wild Wheat twine long enough to wrap 2-3 times around the 2 ½ x 4 ½ piece of Splendid Autumn Designer paper tying off in a knot or bow your choice
- **5.** Use dimensionals to adhere the 2 ½ x 4 ½ piece of Splendid Autumn Designer Paper to card front
- **6.** On scrap piece of Blackberry Bliss cardstock use Versamark ink and white embossing powder to emboss greeting from the Regal Floral stamp set
- 7. Cut the greeting with your trimmer and then snip V shape into ends with snips
- 8. Add 3 3/4" x 5" piece of Basic White cardstock to inside of card
- **9.** Add greeting of choice to inside of card