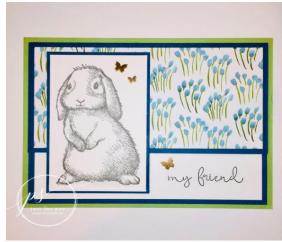

## Supplies:

- Stamp Sets Easter Friends (157737)
- Cardstock Pear Pizzazz (131201); Misty Moonlight (153081); Basic White (159276)
- Stamp Pads Basic Gray (149165)
- **Misc**. You're a Peach Designer Series Paper (DSP) (155686); Brushed Brass Butterflies (158136)

## Measurements:

• Pear Pizzazz: 4-1/4" x 5-1/2"

• Misty Moonlight: 5-1/4" x 6-3/4"; 2-1/4" x 3-1/2"

• Basic White: 3-3/4" x 5"; 2-1/8" x 3-3/8"

• DSP: 2-1/2" x 5"

## Instructions:

- 1. Score Misty Moonlight cardstock at 4". Attach to Pear Pizzazz card base.
- 2. Attach DSP to top flap of Misty Moonlight cardstock.
- 3. Stamp bunny on 2-1/8" x 3-3/8" Basic White cardstock using Basic Gray ink. Layer onto 2-1/4" x 3-1/2" Misty Moonlight cardstock.

  Attach to top flap of card front. NOTE: Do NOT apply adhesive along the bottom.
- 4. Stamp sentiments on 3-3/4" x 5" white cardstock using Basic Gray ink as shown below. Attach to inside of card.