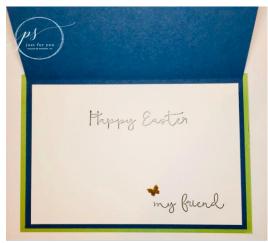

  Attach to top flap of card front. NOTE: Do NOT apply adhesive along the bottom.
- 4. Stamp sentiments on 3-3/4" x 5" white cardstock using Basic Gray ink as shown below. Attach to inside of card.