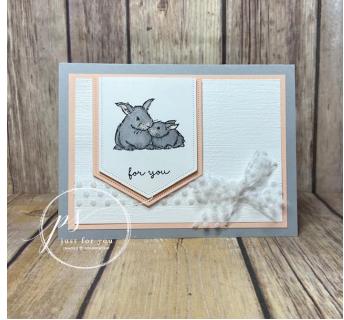

## Measurements:

- Smoky Slate: 8 ½" x 5 ½" scored at 4 ¼"
  Petal Pink: 3 ¼" x 5 ¼" , 3 ½" x 2 ¾"
- Whisper White: 3 ½" x 5", 2 ½" x 3"
- Whisper White Polka Dot Tulle Ribbon: 2 pieces, 6" and 8"

## **Instructions:**

- 1. Fold Smokey Slate card base in half on score line. Flatten fold with bone folder.
- Emboss larger piece of Whisper White with the Subtle 3D Embossing Folder. Wrap 6" piece of ribbon around lower section of embossed card stock and adhere to back. Adhere to larger piece of Petal Pink and adhere this piece to card front.
- 3. Die cut smallest nested label shape from remaining Whisper White piece and second smallest nested label shape from Petal Pink. Lay white piece on top of pink piece and trim top edges even.
- 4. Stamp bunnies and "For you" with black ink on the white nested shape. Color the bunnies with the blends. Adhere bunnies to petal pink nested shape with Stampin' Dimensionals then adhere piece to card front with Stampin' Dimensionals.

| 5. | Make a | bow | from | the 8" | piece | of ribbon | and a | adhere | to card | front w | ith a glue | dot. |
|----|--------|-----|------|--------|-------|-----------|-------|--------|---------|---------|------------|------|
|    |        |     |      |        |       |           |       |        |         |         |            |      |
|    |        |     |      |        |       |           |       |        |         |         |            |      |
|    |        |     |      |        |       |           |       |        |         |         |            |      |
|    |        |     |      |        |       |           |       |        |         |         |            |      |
|    |        |     |      |        |       |           |       |        |         |         |            |      |
|    |        |     |      |        |       |           |       |        |         |         |            |      |
|    |        |     |      |        |       |           |       |        |         |         |            |      |
|    |        |     |      |        |       |           |       |        |         |         |            |      |
|    |        |     |      |        |       |           |       |        |         |         |            |      |
|    |        |     |      |        |       |           |       |        |         |         |            |      |
|    |        |     |      |        |       |           |       |        |         |         |            |      |
|    |        |     |      |        |       |           |       |        |         |         |            |      |
|    |        |     |      |        |       |           |       |        |         |         |            |      |
|    |        |     |      |        |       |           |       |        |         |         |            |      |
|    |        |     |      |        |       |           |       |        |         |         |            |      |
|    |        |     |      |        |       |           |       |        |         |         |            |      |
|    |        |     |      |        |       |           |       |        |         |         |            |      |
|    |        |     |      |        |       |           |       |        |         |         |            |      |
|    |        |     |      |        |       |           |       |        |         |         |            |      |
|    |        |     |      |        |       |           |       |        |         |         |            |      |
|    |        |     |      |        |       |           |       |        |         |         |            |      |
|    |        |     |      |        |       |           |       |        |         |         |            |      |
|    |        |     |      |        |       |           |       |        |         |         |            |      |
|    |        |     |      |        |       |           |       |        |         |         |            |      |
|    |        |     |      |        |       |           |       |        |         |         |            |      |
|    |        |     |      |        |       |           |       |        |         |         |            |      |
|    |        |     |      |        |       |           |       |        |         |         |            |      |
|    |        |     |      |        |       |           |       |        |         |         |            |      |
|    |        |     |      |        |       |           |       |        |         |         |            |      |
|    |        |     |      |        |       |           |       |        |         |         |            |      |
|    |        |     |      |        |       |           |       |        |         |         |            |      |
|    |        |     |      |        |       |           |       |        |         |         |            |      |
|    |        |     |      |        |       |           |       |        |         |         |            |      |