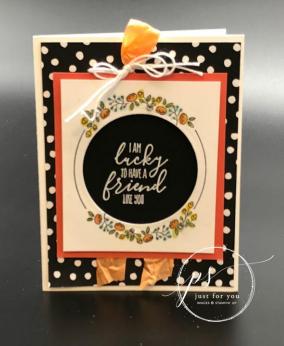

## Measurements:

| Whisper White cardstock        | 8 ½" x 5 ½: |
|--------------------------------|-------------|
| Whsiper white cardstock        | 3 ¼" x 3 ¾" |
| Calypso Coral cardstock        | 3 ½" x 4"   |
| • Petal Passion designer apper | 5 ¼" x 4"   |
|                                |             |

Basic black cardstock
3" x 3"

## Instructions:

- 1. Score and fold the 1/2 sheet of Whisper White cardstock in half
- 2. Adhere the piece of Petal Passion designer paper to card front and set aside
- Stamp Image on Whisper white cardstock with memento in and color with Stampin' Blends
- 4. Use layering circle framelits to cut opening in stamped image
- 5. Emboss greeting on Basic black piece of cardstock
- 6. Adhere embossed greeting behind circle opening on stamped whisper white piece
- 7. Adhere the piece from step 6 to Calypso coral cardstock you have cut

- 8. Cut length of Peek a Boo Peach crinkled seam binding 11-12" and fold in half tying a piece of whisper white bakers twine about 1/2" from looped fold as seen in the photo
- 9. Adhere Peek a Boo Peach ribbon to petal passion cardtock fanning the tails of the ribbon
- 10. Adhere the layered Calypso piece over the ribbon
- 11. Add greeting of choice to inside of card