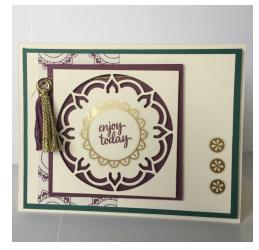

## Enjoy Today Eastern Palace Suite

All images © Stampin'Up! ®

## EASTERN PALACE BUNDLE PRODUCTS

- STAMPS Eastern Palace Photopolymer Stamp Set
- DESIGNER SERIES PAPER Eastern Palace Specialty Designer Series Paper
- CARDSTOCK: Thick Very Vanilla Cardstock, Tranquil Tide Cardstock, Fresh Fig Cardstock
- INK: Fresh Fig Stampin'Pad
- OTHER: Eastern Gold Vinyl Stickers, Mini Tassels Assortment, Gold Metallic Thread, Dimensionals, Snail Adhesive, Big Shot, Magnetic Platform

## **CUTTING & SCORING**

- Thick Very Vanilla Cardstock: 5 ½ x 8 ½, scored at 4 ¼"
- Thick Very Vanilla Cardstock: 3 3/4 x 5"
- Thick Very Vanilla Cardstock: 3 x 3
- Tranquil Tide Cardstock: 4 x 5 ¼"
- Fresh Fig Cardstock: 3 1/4 x 3 1/4"
- Eastern Palace Specialty Designer Series Paper: 2 x 3 3/4"

## INSTRUCTIONS:

- Run the Medallion Shape from the Eastern Palace Thinlits thru the Big Shot using the Magnetic Plate. Be sure it is centered on the 3 x 3 piece of Thick Very Vanilla
- Adhere a gold medallion from the Eastern Gold Vinyl Stickers to the middle of the die cut image.
- Stamp "enjoy today" from the Eastern Palace Photopolymer stamp set in Fresh Fig
- Wrap the 3 ¼ x 3 ¼" piece of Fresh Fig Cardstock with Gold Metallic Thread and use it to tie on 2 of the Mini Tassels.
- Attach the Very Vanilla Medallion piece to the Fresh Fig piece with Dimensionals
- Adhere the Designer Series Paper to the left of the Very Vanilla panel with Snail Adhesive
- Adhere the Very Vanilla panel to the Tranquil Tide panel with Snail Adhesive
- Place dimensionals on back of Tranquil Tide layer and adhere to the Thick Very Vanilla card base
- Attach the Very Vanilla/Fresh Fig focal image to card front using dimensionals
- Place 3 of the small circles from the Easter Gold Vinyl Stickers to the right side of the card