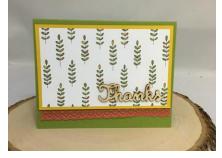

## **Sale-a-bration Thank You**

All images © 1990-2015 Stampin' Up!® Janet Wakeland <u>www.remarkablycreated.com</u>

Supply:

- Paper: Old Olive #100702, Hello Honey #133678, Wildflower Fields Designer Paper #141022
- Other: Watermelon Wonder Lace #138425, Expressions Natural Elements #138395

Measurement: Old Olive 8.5 x 4.25 Hello Honey 4 x 3.5 Wildflower dsp 3.75 x 3.25 Lace 4"

## Instructions:

- 1. Score & Fold Old Olive in half
- 2. Layer Wild flower DSP to Hello Honey Cardstock
- 3. Adhere lace to bottom edge of layered Hello Honey/Wildflower
- 4. Add layered elments to Old olive cardstock
- 5. Add expressions natural element to card I personally use fine tip glue
- 6. Add personal message to inside of card, place in envelope and deliver or mail to celebrate a special day