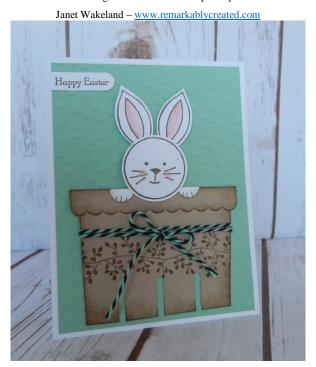

## Bunny in a Basket

All images © 1990-2016 Stampin' Up!®

## **Measurement:**

Whisper White Thick card stock: 5-1/2" x 8-1/2"

Mint Macaron: 4" x 5-1/4"

Whisper White card stock: scraps

Crumb Cake: Scrap

## Instructions:

- 1. Emboss Mint Macaron layer in Decorative Dots embossing folder.
- 2. Adhere to card front.
- 3. Die cut Crumb Cake card stock on the Berry Basket die cut on score line so you have one panel for the front.
- 4. Stamp Bordering Blooms with Soft Suede ink on front of berry basket and sponge edges with same.
- Tie Mint Macaron/Black Baker's Twine around the basket several times and tie in a bow adhere basket to card front.

- 6. Stamp bunny face and ears with Basic Gray ink on Whisper White card stock scrap punch with 1-1/4" Circle Punch and Festive Flower Builder Punch.
- 7. Using the Q-tip add Pink Pirouette cheeks and color inside of ears with Aqua Painter and Pink Pirouette ink.
- 8. Add a little Wink of Stella to the inside of the ears.
- 9. Adhere bunny ears to face and then card front with Dimensionals
- 10. Punch large circles from Owl Builder Punch from Whisper White card stock scrap cut in half and add marks with Basic Gray marker to make toes.
- 11. Adhere to edge of basket.
- **12.** Stamp Happy Easter on Whisper White card stock scrap punch with Word Window Punch and adhere to card front.