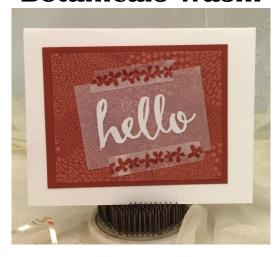

## **Botanicals Washi**

All images © 1990-2015 Stampin' Up!® www.remarkablycreated Janet Wakeland

## Supply:

- Stamp Sets: Hello #141243 (limited release until February 15<sup>th</sup>)
- Inks: Versamark #102283
- Paper: Shimmer White #101910 Cajun Craze #119684 Botanical Garden DSP #140583 Botanical Gardens Designer Vellum Stack #141019 (Sale-a-bration special)
- Other: White Embossing Powder # 109132 Botanical Garden Washi #140586

## Measurement:

Shimmer White 8.5 x 5.5 Cajun Craze 4.5x3.5 Botanicals DSP 4.25x3.25 Vellum 3x2

## **Instructions:**

- 1. Fold Whisper white in half
- 2. Adhere Botanicals DSP to Cajun Craze DSP
- 3. Emboss greeting on 3x2 vellum piece
- 4. Adhere vellum piece with strips of washi to layer botanicals dsp
- 5. Add to whisper white cardstock
- 6. Add message and or personal note send to someone who needs a pick me up.