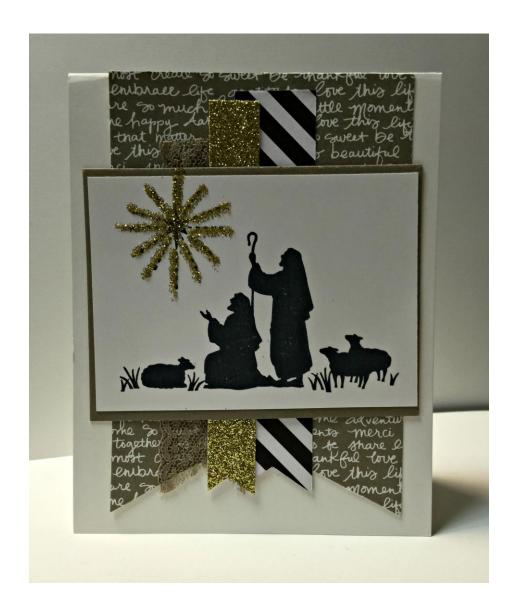

## **Every Blessing**

Janet Wakeland/www.remarkablycreated.com all artwork Copyright Stampin'Up!

## Supply:

- Stamp Set Every Blessings #139919
- Paper: Tip Top Taupe #138336 Whisper White #100730 2015-17 In Color Designer Paper Stack #138432 Gold Glimmer Paper #133719 Neutrals Designer paper Stack #132435
- Other: Tip Top Taupe Lace #138422 Gold Glitter #133457 Banner Triple Punch #138292

## Measurement:

Whisper White – 4.25 x 11 & 2.75 x 3.75

Tip Top Taupe 4 x 3

Tip Top Taupe Designer Paper 3.5 x 5.75 Basic Black Designer Paper 1"x 5" Gold Glimmer Paper 0 .5" x 5" Lace trim Scrap white for flower 5"

## **Instructions:**

- 1. Fold Whisper white cardstock in half
- 2. Cut notch in tip top taupe designer paper
- 3. Layer Tip Top Taupe designer paper on folded whisper white cs
- 4. Stamp image with memento black ink on whispher white cardstock
- 5. Layer stamped image on tip top taupe cardstock
- 6. Notch basic black and gold glimmer with banner triple bunch
- 7. Notch ribbon with scissors
- 8. Layer Basic Black designer paper, gold glimmer paper and ribbon as seen in photo
- 9. Using two way glue pen add gold glitter to star of stamped image
- 10. Add layered stamp image to cardfront
- 11. Add sentiment to inside of card
- 12. Congratulations you have at least one of your Christmas cards ready to send!