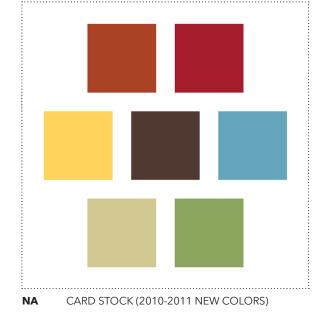

| ltem # | Download Name                                     | Contents        | Coordinating Colors                                                                                                                                                                                                                                                                                                                                                                                                                                                                                                                                       | US Value | CAN Value | Release Date | Designer Template   |
|--------|---------------------------------------------------|-----------------|-----------------------------------------------------------------------------------------------------------------------------------------------------------------------------------------------------------------------------------------------------------------------------------------------------------------------------------------------------------------------------------------------------------------------------------------------------------------------------------------------------------------------------------------------------------|----------|-----------|--------------|---------------------|
| 118849 | CARD STOCK PLAIN (ALL CORE COLORS)                | 36-piece        | Almost Amethyst, Always Artichoke,<br>Baja Breeze, Bashful Blue, Basic Black,<br>Basic Gray, Bermuda Bay, Brocade Blue,<br>Certainly Celery, Chocolate Chip, Crushed<br>Curry, Dusty Durango, Garden Green, Kiwi<br>Kiss, Crumb Cake, Mellow Moss, Melon<br>Mambo, More Mustard, Night of Navy, Not<br>Quite Navy, Old Olive, Perfect Plum, Pretty<br>in Pink, Pumpkin Pie, Real Red, Really Rust,<br>Regal Rose, Rich Razzleberry, Riding Hood<br>Red, Rose Red, Ruby Red, So Saffron, Soft<br>Suede, Tempting Turquoise, Very Vanilla,<br>Whisper White | \$3.95   | \$5.95    | 10/09        |                     |
| NA     | CARD STOCK (2010-2011 IN COLORS)                  | 5-piece         | Blushing Bride, Concord Crush, Peach<br>Parfait, Pear Pizzazz, and Poppy Parade                                                                                                                                                                                                                                                                                                                                                                                                                                                                           | NA       | NA        | 7/10         |                     |
| NA     | CARD STOCK (2010-2011 NEW COLORS)                 | 7-piece         | Cajun Craze, Cherry Cobbler, Daffodil<br>Delight, Early Espresso, Marina Mist, River<br>Rock, and Wild Wasabi                                                                                                                                                                                                                                                                                                                                                                                                                                             | NA       | NA        | 7/10         |                     |
| NA     | CARD STOCK (2011-2013 IN COLORS)                  | 5-piece         | Calypso Coral, Island Indigo, Lucky Lime-<br>ade, Pool Party, Wisteria Wonder                                                                                                                                                                                                                                                                                                                                                                                                                                                                             | NA       | NA        |              |                     |
| NA     | CARD STOCK (2012-2014 IN COLORS)                  | 5-piece         | Gumball Green, Midnight Muse, Primrose<br>Petals, Raspberry Ripple, Summer Starfruit                                                                                                                                                                                                                                                                                                                                                                                                                                                                      | NA       | NA        |              |                     |
| 124560 | COTTAGE WALL DESIGNER SERIES PAPER                | 12 DSP patterns | Old Olive, Pale Plum, Rich Razzleberry                                                                                                                                                                                                                                                                                                                                                                                                                                                                                                                    | \$4.95   | \$6.50    | 2/22/11      |                     |
| 124408 | FIRST EDITION DESIGNER SERIES PAPER               | 6 DSP patterns  | Basic Black, Very Vanilla                                                                                                                                                                                                                                                                                                                                                                                                                                                                                                                                 | \$3.95   | \$4.95    | 2/1/11       | 1-page 11" x 8-1/2" |
| 124227 | FLIRTATIOUS DESIGNER SERIES PAPER                 | 12 DSP patterns | Daffodil Delight, Melon Mambo, Pretty in<br>Pink, Pumpkin Pie, Whisper White, Wisteria<br>Wonder                                                                                                                                                                                                                                                                                                                                                                                                                                                          | \$4.95   | \$6.50    | 7/1/11       |                     |
| 129827 | HOWLSTOOTH & SCARINGBONE<br>DESIGNER SERIES PAPER | 12 DSP patterns | Basic Black, Basic Gray, More Mustard,<br>Tangerine Tango, Very Vanilla                                                                                                                                                                                                                                                                                                                                                                                                                                                                                   | \$4.95   | \$6.50    | 8/1/12       |                     |
| 124012 | LOVE LETTER DESIGNER SERIES PAPER                 | 12 DSP patterns | Basic Black, Riding Hood Red, Very Vanilla                                                                                                                                                                                                                                                                                                                                                                                                                                                                                                                | \$4.95   | \$6.50    | 1/4/11       | 1-page 12" x 12"    |
| 124561 | NURSERY DESIGNER SERIES PAPER                     | 12 DSP patterns | Baja Breeze, Chocolate Chip, Pear Pizzazz,<br>Regal Rose Red, So Saffron                                                                                                                                                                                                                                                                                                                                                                                                                                                                                  | \$4.95   | \$6.50    | 2/15/11      |                     |
| 127338 | SUN GARDEN DESIGNER SERIES PAPER                  | 12 DSP patterns | Calypso Coral, Lucky Limeade, Peach<br>Parfait, Poppy Parade, Pink Pirouette, Soft<br>Suede                                                                                                                                                                                                                                                                                                                                                                                                                                                               | \$4.95   | \$6.50    | 7/19/11      | 1-page 12" x 12"    |
| 125744 | SWEET DETAILS DESIGNER SERIES PAPER               | 12 DSP patterns | Baja Breeze, Crumb Cake, Pear Pizzazz, So<br>Saffron, Very Vanilla                                                                                                                                                                                                                                                                                                                                                                                                                                                                                        | \$4.95   | \$6.50    | 5/1/11       |                     |