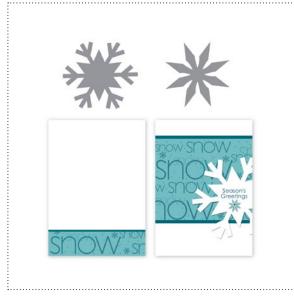

**123998** TASTEFUL TRIM SHAPE 3

Aa Bb Cc Dd Ee Ff Gg Hh Ii Jj Kk Ll Mm Nn Oo Pp Qq Rr Ss Tt Uu Vv Ww X x Y y Z z & @! 0123456789

**124414** TOP NOTE SHAPE

122131 TWO STEP BIRD PUNCH

| ltem#  | Download Name               | Contents | Coordinating Colors | US Value | CAN Value | Release Date | Designer Template                               |
|--------|-----------------------------|----------|---------------------|----------|-----------|--------------|-------------------------------------------------|
| 124412 | BEAUTIFUL BUTTERFLY SHAPES  | 2-piece  |                     | \$0.95   | \$1.25    | 2/15/11      | 6-1/2" x 8-1/2" journal front and<br>back cover |
| 129015 | ALPHABET SOUP PUNCHES       | 65-piece |                     | \$9.95   | \$12.50   | 12/20/11     |                                                 |
| 124466 | BLOSSOM PARTY SHAPE 1       | 1-piece  |                     | \$0.95   | \$1.25    | 3/22/11      |                                                 |
| 124467 | BLOSSOM PARTY SHAPE 2       | 1-piece  |                     | \$0.95   | \$1.25    | 3/22/11      |                                                 |
| 124468 | BLOSSOM PARTY SHAPE 3       | 1-piece  |                     | \$0.95   | \$1.25    | 3/22/11      |                                                 |
| 124469 | BLOSSOM PARTY SHAPE 4       | 1-piece  |                     | \$0.95   | \$1.25    | 3/22/11      |                                                 |
| 123951 | DECORATIVE LABEL PUNCH      | 1-piece  |                     | \$0.95   | \$1.25    | 11/2/10      |                                                 |
| 122151 | DOTTED SCALLOP RIBBON PUNCH | 1 piece  |                     | \$0.95   | \$1.25    | 7/13/10      |                                                 |
| 122132 | FANCY FLOWER PUNCH          | 1-piece  |                     | \$0.95   | \$1.25    | 4/6/10       |                                                 |
| 125785 | FLAG PUNCH                  | 1-piece  |                     | \$0.95   | \$1.25    | 4/5/11       |                                                 |
| 124453 | FUN FLOWERS SHAPES          | 4-piece  |                     | \$1.95   | \$2.50    | 3/1/11       | 6-1/4" x 8-1/4" journal front and<br>back cover |
| 127164 | HALF CIRCLE PUNCH           | 1-piece  |                     | \$0.95   | \$1.25    | 6/21/11      |                                                 |
| 129337 | HEARTS COLLECTION PUNCH     | 2-piece  |                     | \$1.95   | \$2.50    | 1/3/12       | 3-1/2" x 5" greeting card                       |
| 130924 | HEXAGON PUNCH               | 1 punch  |                     | \$0.95   | \$1.25    | 4/10/12      |                                                 |
| 129014 | HUGS & KISSES PUNCH         | 2-piece  |                     | \$1.95   | \$2.50    | 12/20/11     |                                                 |
| 129336 | LABELS COLLECTION PUNCH     | 2-piece  |                     | \$1.95   | \$2.50    | 1/17/12      |                                                 |
| 124439 | LOTS OF TAGS SHAPE 1        | 1-piece  |                     | \$0.95   | \$1.25    | 2/8/11       |                                                 |
| 124440 | LOTS OF TAGS SHAPE 2        | 1-piece  |                     | \$0.95   | \$1.25    | 2/8/11       |                                                 |
| 124441 | LOTS OF TAGS SHAPE 3        | 1-piece  |                     | \$0.95   | \$1.25    | 2/8/11       |                                                 |
| 124442 | LOTS OF TAGS SHAPE 4        | 1-piece  |                     | \$0.95   | \$1.25    | 2/8/11       |                                                 |
| 123952 | MEDIUM OVAL PUNCH           | 1-piece  |                     | \$0.95   | \$1.25    | 11/2/10      |                                                 |
| 122154 | ORNAMENT PUNCH              | 1-piece  |                     | \$0.95   | \$1.25    | 7/13/10      | 4-1/4" x 5-1/2" greeting card                   |
| 127353 | PERFECT PENNANTS SHAPE      | 2-piece  |                     | \$0.95   | \$1.25    | 7/12/11      |                                                 |
| 127352 | PETITE PENNANTS PUNCH       | 2-piece  |                     | \$0.95   | \$1.25    | 7/12/11      | 5-1/2" x 4-1/4" greeting card                   |
| 118853 | PUNCH SHAPES                | 26-piece |                     | \$3.95   | \$5.95    | 10/1/09      |                                                 |
| 122146 | ROUND TAB PUNCH             | 2-piece  |                     | \$0.95   | \$1.25    | 6/8/10       |                                                 |
| 128882 | SNOWFLAKE TRIMMINGS PUNCH   | 2-piece  |                     | \$1.95   | \$2.50    | 11/1/11      | 5" x 7" greeting card                           |
| 123996 | TASTEFUL TRIM SHAPE 1       | 1-piece  |                     | \$0.95   | \$1.25    | 12/28/10     |                                                 |
| 123997 | TASTEFUL TRIM SHAPE 2       | 1-piece  |                     | \$0.95   | \$1.25    | 12/28/10     |                                                 |
| 123998 | TASTEFUL TRIM SHAPE 3       | 1-piece  |                     | \$0.95   | \$1.25    | 12/28/10     |                                                 |