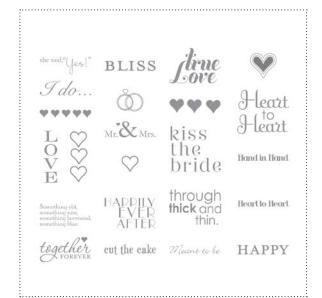

**124011** THOUGHTFUL OVERLAYS STAMP BRUSH SET

125766 TEENY TINY WISHES STAMP BRUSH SET

121061 VINTAGE OVERLAYS STAMP BRUSH SET

129590 WEDDING WHEELS STAMP BRUSH

129342 WEDDING WORDS STAMP BRUSH SET

124432 WORD PLAY STAMP BRUSH SET

| ltem#  | Download Name                              | Contents          | Coordinating Colors | US Value | CAN Value | Release Date | Designer Template                                         |
|--------|--------------------------------------------|-------------------|---------------------|----------|-----------|--------------|-----------------------------------------------------------|
| 127411 | A IS FOR APPLE STAMP BRUSH SET             | 10-piece SVG      |                     | \$5.95   | \$7.95    | 8/2/11       | 1-page 5" x 5"                                            |
| 129871 | ADVENTURE AWAITS STAMP BRUSH SET           | 6-piece           |                     | \$3.95   | \$4.95    | 4/10/12      | 6-1/4" x 8-1/4" journal front and<br>back cover           |
| 124013 | ARTISTIC ETCHINGS STAMP BRUSH SET          | 5-piece SVG       |                     | \$3.95   | \$4.95    | 1/4/11       |                                                           |
| 121065 | ATHLETIC DEPARTMENT STAMP BRUSH<br>SET     | 17-piece          |                     | \$7.95   | \$9.95    | 5/4/10       |                                                           |
| 127172 | AUTUMN ELEMENTS STAMP BRUSH SET            | 12-piece          |                     | \$5.95   | \$7.95    | 6/21/11      | 7" x 5" greeting card                                     |
| 127764 | BRIGHT HOPES STAMP BRUSH SET               | 6-piece SVG       |                     | \$3.95   | \$4.95    | 10/4/11      |                                                           |
| 124015 | BRING ON THE CAKE STAMP BRUSH SET          | 13-piece SVG      |                     | \$7.95   | \$9.95    | 1/4/11       |                                                           |
| 130867 | CAKE & ICE CREAM STAMP BRUSH SET           | 12-piece SVG      |                     | \$5.95   | \$7.95    | 6/12/12      |                                                           |
| 124559 | COTTAGE GARDEN STAMP BRUSH SET             | 7-piece SVG       |                     | \$3.95   | \$4.95    | 2/22/11      |                                                           |
| 127603 | CREATIVE ELEMENTS STAMP BRUSH SET          | 8-piece SVG       |                     | \$5.95   | \$7.95    | 9/27/11      | 6-1/4" x 8-1/4" journal front and<br>back cover           |
| 130163 | CREATIVELY YOURS STAMP BRUSH SET           | 8-piece SVG       |                     | \$7.95   | \$9.95    | 5/29/12      |                                                           |
| 124224 | DARING ADVENTURE STAMP BRUSH SET           | 4-piece SVG       |                     | \$3.95   | \$4.95    | 7/1/11       |                                                           |
| 124226 | DELICATE DOILIES STAMP BRUSH SET           | 4-piece SVG       |                     | \$3.95   | \$4.95    | 7/1/11       |                                                           |
| 127597 | DELIGHTFUL DOZEN STAMP BRUSH SET           | 12-piece SVG      |                     | \$7.95   | \$9.95    | 9/20/11      |                                                           |
| 119099 | EXTREME ELEMENTS STAMP BRUSH SET           | 6-piece SVG       |                     | \$1.95   | \$2.95    | 10/1/09      |                                                           |
| 127596 | FAMILY REUNION STAMP BRUSH SET             | 24-piece SVG      |                     | \$7.95   | \$9.95    | 9/20/11      |                                                           |
| 129920 | FANTABULOUS YOU STAMP BRUSH SET            | 13-piece SVG      |                     | \$7.95   | \$9.95    | 3/13/12      |                                                           |
| 124409 | FIRST EDITION STAMP BRUSH SET              | 3-piece           |                     | \$1.95   | \$2.50    | 2/1/11       |                                                           |
| 122181 | JOLLY BINGO BITS STAMP BRUSH SET           | 24-piece SVG      |                     | \$7.95   | \$9.95    | 11/16/10     | 4-1/4" x 5-1/2" greeting card                             |
| 123135 | LITTLE ADDITIONS STAMP BRUSH SET           | 28-piece SVG      |                     | \$7.95   | \$9.95    | 7/1/11       |                                                           |
| 118124 | MEDALLION STAMP BRUSH SET                  | 1 large stamp SVG |                     | \$1.95   | \$2.95    | 10/15/09     |                                                           |
| 126048 | MONTH BY MONTH STAMP BRUSH SET             | 36-piece SVG      |                     | \$7.95   | \$9.95    | 5/31/11      |                                                           |
| 129599 | PATTERNED PETS STAMP BRUSH SET             | 5-piece SVG       |                     | \$3.95   | \$4.95    | 8/9/11       |                                                           |
| 128884 | SO TYPEFELT STAMP BRUSH SET                | 10-piece SVG      |                     | \$5.95   | \$7.95    | 11/8/11      |                                                           |
| 127774 | SOMETHING FOR CHRISTMAS STAMP<br>BRUSH SET | 9-piece SVG       |                     | \$5.95   | \$7.95    | 10/18/11     | 4-1/4" x 5-1/2" greeting card                             |
| 127616 | SPOOKY BINGO BITS STAMP BRUSH SET          | 24-piece SVG      |                     | \$7.95   | \$9.95    | 9/13/11      |                                                           |
| 125766 | TEENY TINY WISHES STAMP BRUSH SET          | 24-piece SVG      |                     | \$7.95   | \$9.95    | 4/19/11      |                                                           |
| 118826 | THANK YOU KINDLY STAMP BRUSH SET           | 4-piece SVG       |                     | \$1.95   | \$2.95    | 10/1/09      |                                                           |
| 124011 | THOUGHTFUL OVERLAYS<br>STAMP BRUSH SET     | 33-piece SVG      |                     | \$3.95   | \$4.95    | 1/25/11      | 1-page 11" x 8-1/2"; double-sided<br>9" x 4-1/4" postcard |