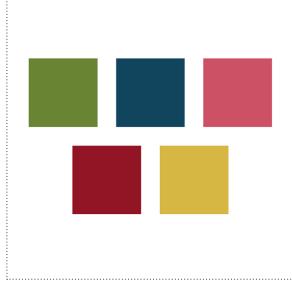

| ltem # | Download Name                                     | Contents        | Coordinating Colors                                                                                                                                                                                                                                                                                                                                                                                                                                                                                                                                       | US Value | CAN Value | Release Date | Designer Template   |
|--------|---------------------------------------------------|-----------------|-----------------------------------------------------------------------------------------------------------------------------------------------------------------------------------------------------------------------------------------------------------------------------------------------------------------------------------------------------------------------------------------------------------------------------------------------------------------------------------------------------------------------------------------------------------|----------|-----------|--------------|---------------------|
| 118849 | CARD STOCK PLAIN (ALL CORE COLORS)                | 36-piece        | Almost Amethyst, Always Artichoke,<br>Baja Breeze, Bashful Blue, Basic Black,<br>Basic Gray, Bermuda Bay, Brocade Blue,<br>Certainly Celery, Chocolate Chip, Crushed<br>Curry, Dusty Durango, Garden Green, Kiwi<br>Kiss, Crumb Cake, Mellow Moss, Melon<br>Mambo, More Mustard, Night of Navy, Not<br>Quite Navy, Old Olive, Perfect Plum, Pretty<br>in Pink, Pumpkin Pie, Real Red, Really Rust,<br>Regal Rose, Rich Razzleberry, Riding Hood<br>Red, Rose Red, Ruby Red, So Saffron, Soft<br>Suede, Tempting Turquoise, Very Vanilla,<br>Whisper White | \$3.95   | \$5.95    | 10/09        |                     |
| NA     | CARD STOCK (2010-2011 IN COLORS)                  | 5-piece         | Blushing Bride, Concord Crush, Peach<br>Parfait, Pear Pizzazz, and Poppy Parade                                                                                                                                                                                                                                                                                                                                                                                                                                                                           | NA       | NA        | 7/10         |                     |
| NA     | CARD STOCK (2010-2011 NEW COLORS)                 | 7-piece         | Cajun Craze, Cherry Cobbler, Daffodil<br>Delight, Early Espresso, Marina Mist, River<br>Rock, and Wild Wasabi                                                                                                                                                                                                                                                                                                                                                                                                                                             | NA       | NA        | 7/10         |                     |
| NA     | CARD STOCK (2011-2013 IN COLORS)                  | 5-piece         | Calypso Coral, Island Indigo, Lucky Lime-<br>ade, Pool Party, Wisteria Wonder                                                                                                                                                                                                                                                                                                                                                                                                                                                                             | NA       | NA        |              |                     |
| NA     | CARD STOCK (2012-2014 IN COLORS)                  | 5-piece         | Gumball Green, Midnight Muse, Primrose<br>Petals, Raspberry Ripple, Summer Starfruit                                                                                                                                                                                                                                                                                                                                                                                                                                                                      | NA       | NA        |              |                     |
| 124560 | COTTAGE WALL DESIGNER SERIES PAPER                | 12 DSP patterns | Old Olive, Pale Plum, Rich Razzleberry                                                                                                                                                                                                                                                                                                                                                                                                                                                                                                                    | \$4.95   | \$6.50    | 2/22/11      |                     |
| 124408 | FIRST EDITION DESIGNER SERIES PAPER               | 6 DSP patterns  | Basic Black, Very Vanilla                                                                                                                                                                                                                                                                                                                                                                                                                                                                                                                                 | \$3.95   | \$4.95    | 2/1/11       | 1-page 11" x 8-1/2" |
| 124227 | FLIRTATIOUS DESIGNER SERIES PAPER                 | 12 DSP patterns | Daffodil Delight, Melon Mambo, Pretty in<br>Pink, Pumpkin Pie, Whisper White, Wisteria<br>Wonder                                                                                                                                                                                                                                                                                                                                                                                                                                                          | \$4.95   | \$6.50    | 7/1/11       |                     |
| 129827 | HOWLSTOOTH & SCARINGBONE<br>DESIGNER SERIES PAPER | 12 DSP patterns | Basic Black, Basic Gray, More Mustard,<br>Tangerine Tango, Very Vanilla                                                                                                                                                                                                                                                                                                                                                                                                                                                                                   | \$4.95   | \$6.50    | 8/1/12       |                     |
| 124012 | LOVE LETTER DESIGNER SERIES PAPER                 | 12 DSP patterns | Basic Black, Riding Hood Red, Very Vanilla                                                                                                                                                                                                                                                                                                                                                                                                                                                                                                                | \$4.95   | \$6.50    | 1/4/11       | 1-page 12" x 12"    |
| 124561 | NURSERY DESIGNER SERIES PAPER                     | 12 DSP patterns | Baja Breeze, Chocolate Chip, Pear Pizzazz,<br>Regal Rose Red, So Saffron                                                                                                                                                                                                                                                                                                                                                                                                                                                                                  | \$4.95   | \$6.50    | 2/15/11      |                     |
| 127338 | SUN GARDEN DESIGNER SERIES PAPER                  | 12 DSP patterns | Calypso Coral, Lucky Limeade, Peach<br>Parfait, Poppy Parade, Pink Pirouette, Soft<br>Suede                                                                                                                                                                                                                                                                                                                                                                                                                                                               | \$4.95   | \$6.50    | 7/19/11      | 1-page 12" x 12"    |
| 125744 | SWEET DETAILS DESIGNER SERIES PAPER               | 12 DSP patterns | Baja Breeze, Crumb Cake, Pear Pizzazz, So<br>Saffron, Very Vanilla                                                                                                                                                                                                                                                                                                                                                                                                                                                                                        | \$4.95   | \$6.50    | 5/1/11       |                     |