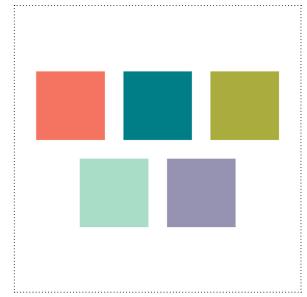

| ltem # | Download Name                                     | Contents        | Coordinating Colors                                                                                                                                                                                                                                                                                                                                                                                                                                                                                                                                       | US Value | CAN Value | Release Date | Designer Template   |
|--------|---------------------------------------------------|-----------------|-----------------------------------------------------------------------------------------------------------------------------------------------------------------------------------------------------------------------------------------------------------------------------------------------------------------------------------------------------------------------------------------------------------------------------------------------------------------------------------------------------------------------------------------------------------|----------|-----------|--------------|---------------------|
| 118849 | CARD STOCK PLAIN (ALL CORE COLORS)                | 36-piece        | Almost Amethyst, Always Artichoke,<br>Baja Breeze, Bashful Blue, Basic Black,<br>Basic Gray, Bermuda Bay, Brocade Blue,<br>Certainly Celery, Chocolate Chip, Crushed<br>Curry, Dusty Durango, Garden Green, Kiwi<br>Kiss, Crumb Cake, Mellow Moss, Melon<br>Mambo, More Mustard, Night of Navy, Not<br>Quite Navy, Old Olive, Perfect Plum, Pretty<br>in Pink, Pumpkin Pie, Real Red, Really Rust,<br>Regal Rose, Rich Razzleberry, Riding Hood<br>Red, Rose Red, Ruby Red, So Saffron, Soft<br>Suede, Tempting Turquoise, Very Vanilla,<br>Whisper White | \$3.95   | \$5.95    | 10/09        |                     |
| NA     | CARD STOCK (2010-2011 IN COLORS)                  | 5-piece         | Blushing Bride, Concord Crush, Peach<br>Parfait, Pear Pizzazz, and Poppy Parade                                                                                                                                                                                                                                                                                                                                                                                                                                                                           | NA       | NA        | 7/10         |                     |
| NA     | CARD STOCK (2010-2011 NEW COLORS)                 | 7-piece         | Cajun Craze, Cherry Cobbler, Daffodil<br>Delight, Early Espresso, Marina Mist, River<br>Rock, and Wild Wasabi                                                                                                                                                                                                                                                                                                                                                                                                                                             | NA       | NA        | 7/10         |                     |
| NA     | CARD STOCK (2011-2013 IN COLORS)                  | 5-piece         | Calypso Coral, Island Indigo, Lucky Lime-<br>ade, Pool Party, Wisteria Wonder                                                                                                                                                                                                                                                                                                                                                                                                                                                                             | NA       | NA        |              |                     |
| NA     | CARD STOCK (2012-2014 IN COLORS)                  | 5-piece         | Gumball Green, Midnight Muse, Primrose<br>Petals, Raspberry Ripple, Summer Starfruit                                                                                                                                                                                                                                                                                                                                                                                                                                                                      | NA       | NA        |              |                     |
| 124560 | COTTAGE WALL DESIGNER SERIES PAPER                | 12 DSP patterns | Old Olive, Pale Plum, Rich Razzleberry                                                                                                                                                                                                                                                                                                                                                                                                                                                                                                                    | \$4.95   | \$6.50    | 2/22/11      |                     |
| 124408 | FIRST EDITION DESIGNER SERIES PAPER               | 6 DSP patterns  | Basic Black, Very Vanilla                                                                                                                                                                                                                                                                                                                                                                                                                                                                                                                                 | \$3.95   | \$4.95    | 2/1/11       | 1-page 11" x 8-1/2" |
| 124227 | FLIRTATIOUS DESIGNER SERIES PAPER                 | 12 DSP patterns | Daffodil Delight, Melon Mambo, Pretty in<br>Pink, Pumpkin Pie, Whisper White, Wisteria<br>Wonder                                                                                                                                                                                                                                                                                                                                                                                                                                                          | \$4.95   | \$6.50    | 7/1/11       |                     |
| 129827 | HOWLSTOOTH & SCARINGBONE<br>DESIGNER SERIES PAPER | 12 DSP patterns | Basic Black, Basic Gray, More Mustard,<br>Tangerine Tango, Very Vanilla                                                                                                                                                                                                                                                                                                                                                                                                                                                                                   | \$4.95   | \$6.50    | 8/1/12       |                     |
| 124012 | LOVE LETTER DESIGNER SERIES PAPER                 | 12 DSP patterns | Basic Black, Riding Hood Red, Very Vanilla                                                                                                                                                                                                                                                                                                                                                                                                                                                                                                                | \$4.95   | \$6.50    | 1/4/11       | 1-page 12" x 12"    |
| 124561 | NURSERY DESIGNER SERIES PAPER                     | 12 DSP patterns | Baja Breeze, Chocolate Chip, Pear Pizzazz,<br>Regal Rose Red, So Saffron                                                                                                                                                                                                                                                                                                                                                                                                                                                                                  | \$4.95   | \$6.50    | 2/15/11      |                     |
| 127338 | SUN GARDEN DESIGNER SERIES PAPER                  | 12 DSP patterns | Calypso Coral, Lucky Limeade, Peach<br>Parfait, Poppy Parade, Pink Pirouette, Soft<br>Suede                                                                                                                                                                                                                                                                                                                                                                                                                                                               | \$4.95   | \$6.50    | 7/19/11      | 1-page 12" x 12"    |
| 125744 | SWEET DETAILS DESIGNER SERIES PAPER               | 12 DSP patterns | Baja Breeze, Crumb Cake, Pear Pizzazz, So<br>Saffron, Very Vanilla                                                                                                                                                                                                                                                                                                                                                                                                                                                                                        | \$4.95   | \$6.50    | 5/1/11       |                     |