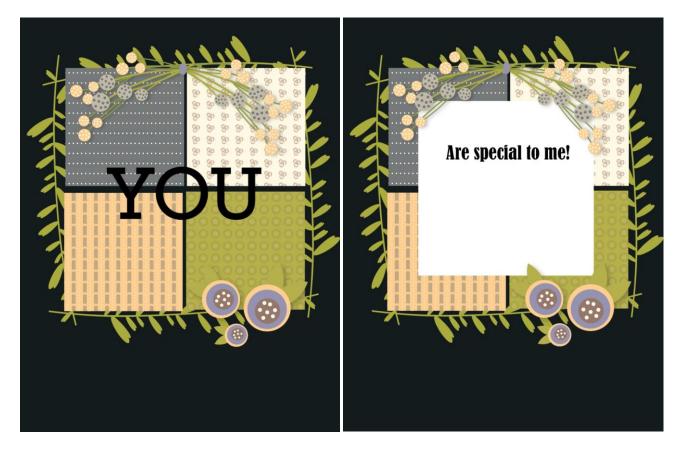

#### YOU ARE SPECIAL TO ME

FRONT INSIDE

#### **Background**

Card Stock\Basic Black

#### **Embellishments**

\_Designer Kits\Enjoying Everything - embellishments\Enjoying Everything - bunch

\_Designer Kits\Enjoying Everything - embellishments\Enjoying Everything - buds

#### **Stamps**

\_Designer Kits\Enjoying Everything\Enjoying Everything - nature frame, Color = LUCKY LIMEADE 170,172,62

lovevalentines\Be Mine\Be Mine - you, Color = 0,0,0

#### **Punches**

Basics\1.25 Square Punch, Filled with: Designer Series Paper\\_Designer Kits\Enjoying Everything - designer series paper\Enjoying Everything - 1

Basics\1.25 Square Punch, Filled with: Designer Series Paper\\_Designer Kits\Enjoying Everything - designer series paper\Enjoying Everything - 3

Basics\1.25 Square Punch, Filled with: Designer Series Paper\\_Designer Kits\Enjoying Everything - designer series paper\Enjoying Everything - 2

Basics\1.25 Square Punch, Filled with: Designer Series Paper\\_Designer Kits\Enjoying Everything - designer series paper\Enjoying Everything - 4