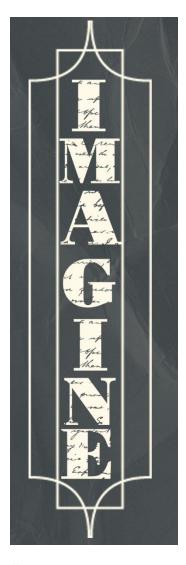

# **Photos**

Card Stock\Basic Black

**IMAGINE** 

backgroundborders\Natural Composition Overlays\Natural Composition Overlays - 9, Color = GOING GRAY 163,158,155

Just Believe\Just Believe - tall flowers 2, Color = 0,0,0

Next in Line\Next in Line - rectangle 5, Color = VERY VANILLA 254,249,232

alphabet\Morning Post Alphabet\Morning Post Alphabet - I, Color = VERY VANILLA 254,249,232

alphabet\Morning Post Alphabet\Morning Post Alphabet - I, Color = VERY VANILLA 254,249,232

alphabet\Morning Post Alphabet\Morning Post Alphabet - M, Color = VERY VANILLA 254,249,232

alphabet\Morning Post Alphabet\Morning Post Alphabet - N, Color = VERY VANILLA 254,249,232

alphabet\Morning Post Alphabet\Morning Post Alphabet - A, Color = VERY VANILLA 254,249,232

alphabet\Morning Post Alphabet\Morning Post Alphabet - E, Color = VERY VANILLA 254,249,232

alphabet\Morning Post Alphabet\Morning Post Alphabet - G, Color = VERY VANILLA 254,249,232