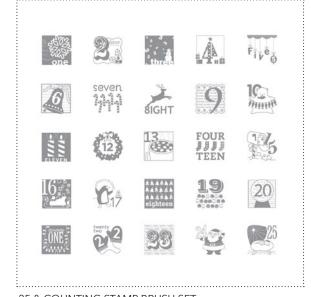

MERRY & TYPE STAMP BRUSH SET

LETTERS TO SANTA DESIGNER SERIES PAPER

LETTERS TO SANTA EMBELLISHMENTS

HOLIDAY HARMONY II KIT

25 & COUNTING STAMP BRUSH SET

**DECK THE HALLS DESIGNER BUTTONS** 

AND A HAPPY NEW YEAR PHOTOCARD TEMPLATE

| Download Name                           | Contents                                    | Coordinating Colors                                                                       | Designer Template             |
|-----------------------------------------|---------------------------------------------|-------------------------------------------------------------------------------------------|-------------------------------|
| MERRY & TYPE STAMP BRUSH SET            | 6-piece                                     |                                                                                           |                               |
| LETTERS TO SANTA DESIGNER SERIES PAPER  | 12 DSP patterns                             | Blushing Bride, Early Espresso, Marina Mist, Old Olive,<br>Riding Hood Red, Whisper White |                               |
| LETTERS TO SANTA EMBELLISHMENTS         | 47-piece                                    | Blushing Bride, Early Espresso, Marina Mist, Old Olive,<br>Riding Hood Red, Whisper White |                               |
| BAKER'S TWINE                           | 6-piece                                     | Cherry Cobbler, Early Espresso, Whisper White                                             |                               |
| DASHER STAMP BRUSH                      | 1-piece                                     |                                                                                           |                               |
| HOLIDAY HARMONY II KIT                  | 12 DSP patterns, 21 embellishments          | Cherry Cobbler, Crumb Cake, Old Olive, Very Vanilla                                       | one-page 8" x 8"              |
| MERRY DELIGHTFUL DIGITAL TAPE           | 25-piece                                    | Baja Breeze, Cherry Cobbler, Early Espresso, Pear Piz-<br>zazz, Sahara Sand               |                               |
| 25 & COUNTING STAMP BRUSH SET           | 25-piece                                    |                                                                                           | one-page 12" x 12"            |
| DECK THE HALLS DESIGNER BUTTONS         | 12 buttons                                  | Always Artichoke, Cherry Cobbler, Crumb Cake, Very<br>Vanilla                             |                               |
| AND A HAPPY NEW YEAR PHOTOCARD TEMPLATE | postcard template, 15-piece stamp brush set | Cherry Cobbler, Early Espresso, Lucky Limeade,<br>Whisper White                           | 5" x 7" double-sided postcard |