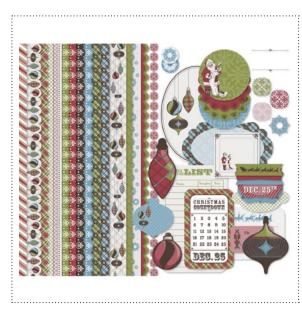

MERRY & TYPE STAMP BRUSH SET

LETTERS TO SANTA DESIGNER SERIES PAPER

LETTERS TO SANTA EMBELLISHMENTS

HOLIDAY HARMONY II KIT

25 & COUNTING STAMP BRUSH SET

**DECK THE HALLS DESIGNER BUTTONS** 

AND A HAPPY NEW YEAR PHOTOCARD TEMPLATE

| Download Name                           | Contents                                    | Coordinating Colors                                                                       | Designer Template             |
|-----------------------------------------|---------------------------------------------|-------------------------------------------------------------------------------------------|-------------------------------|
| MERRY & TYPE STAMP BRUSH SET            | 6-piece                                     |                                                                                           |                               |
| LETTERS TO SANTA DESIGNER SERIES PAPER  | 12 DSP patterns                             | Blushing Bride, Early Espresso, Marina Mist, Old Olive,<br>Riding Hood Red, Whisper White |                               |
| LETTERS TO SANTA EMBELLISHMENTS         | 47-piece                                    | Blushing Bride, Early Espresso, Marina Mist, Old Olive,<br>Riding Hood Red, Whisper White |                               |
| BAKER'S TWINE                           | 6-piece                                     | Cherry Cobbler, Early Espresso, Whisper White                                             |                               |
| DASHER STAMP BRUSH                      | 1-piece                                     |                                                                                           |                               |
| HOLIDAY HARMONY II KIT                  | 12 DSP patterns, 21 embellishments          | Cherry Cobbler, Crumb Cake, Old Olive, Very Vanilla                                       | one-page 8" x 8"              |
| MERRY DELIGHTFUL DIGITAL TAPE           | 25-piece                                    | Baja Breeze, Cherry Cobbler, Early Espresso, Pear Piz-<br>zazz, Sahara Sand               |                               |
| 25 & COUNTING STAMP BRUSH SET           | 25-piece                                    |                                                                                           | one-page 12" x 12"            |
| DECK THE HALLS DESIGNER BUTTONS         | 12 buttons                                  | Always Artichoke, Cherry Cobbler, Crumb Cake, Very<br>Vanilla                             |                               |
| AND A HAPPY NEW YEAR PHOTOCARD TEMPLATE | postcard template, 15-piece stamp brush set | Cherry Cobbler, Early Espresso, Lucky Limeade,<br>Whisper White                           | 5" x 7" double-sided postcard |