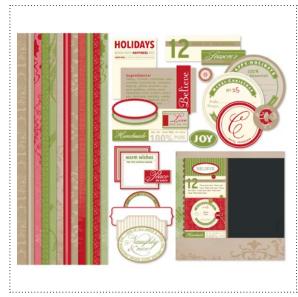

MERRY & TYPE STAMP BRUSH SET

LETTERS TO SANTA DESIGNER SERIES PAPER

LETTERS TO SANTA EMBELLISHMENTS

HOLIDAY HARMONY II KIT

25 & COUNTING STAMP BRUSH SET

**DECK THE HALLS DESIGNER BUTTONS** 

AND A HAPPY NEW YEAR PHOTOCARD TEMPLATE

| Download Name                           | Contents                                    | Coordinating Colors                                                                       | Designer Template             |
|-----------------------------------------|---------------------------------------------|-------------------------------------------------------------------------------------------|-------------------------------|
| MERRY & TYPE STAMP BRUSH SET            | 6-piece                                     |                                                                                           |                               |
| LETTERS TO SANTA DESIGNER SERIES PAPER  | 12 DSP patterns                             | Blushing Bride, Early Espresso, Marina Mist, Old Olive,<br>Riding Hood Red, Whisper White |                               |
| LETTERS TO SANTA EMBELLISHMENTS         | 47-piece                                    | Blushing Bride, Early Espresso, Marina Mist, Old Olive,<br>Riding Hood Red, Whisper White |                               |
| BAKER'S TWINE                           | 6-piece                                     | Cherry Cobbler, Early Espresso, Whisper White                                             |                               |
| DASHER STAMP BRUSH                      | 1-piece                                     |                                                                                           |                               |
| HOLIDAY HARMONY II KIT                  | 12 DSP patterns, 21 embellishments          | Cherry Cobbler, Crumb Cake, Old Olive, Very Vanilla                                       | one-page 8" x 8"              |
| MERRY DELIGHTFUL DIGITAL TAPE           | 25-piece                                    | Baja Breeze, Cherry Cobbler, Early Espresso, Pear Piz-<br>zazz, Sahara Sand               |                               |
| 25 & COUNTING STAMP BRUSH SET           | 25-piece                                    |                                                                                           | one-page 12" x 12"            |
| DECK THE HALLS DESIGNER BUTTONS         | 12 buttons                                  | Always Artichoke, Cherry Cobbler, Crumb Cake, Very<br>Vanilla                             |                               |
| AND A HAPPY NEW YEAR PHOTOCARD TEMPLATE | postcard template, 15-piece stamp brush set | Cherry Cobbler, Early Espresso, Lucky Limeade,<br>Whisper White                           | 5" x 7" double-sided postcard |