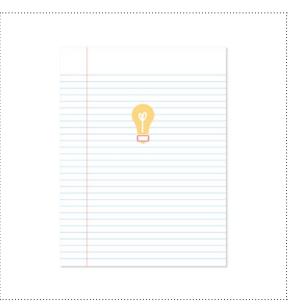

**127580** AND A HAPPY NEW YEAR PHOTOCARD TEMPLATE

Happy
Holidays

Happy
Holidays

127578 ORNAMENTAL HOLIDAYS PHOTOCARD TEMPLATE

127768 FOUR THE HOLIDAYS STAMP BRUSH SET

**127439** BRIGHT IDEA JOURNAL TEMPLATE

| <b>✓</b> | ltem # | Download Name                           | Contents                                                                | Coordinating Colors                                                                                                                                                                                                                                                                                                                                                                                                                                  | US Price | CAN Price | Release Date | Designer Template                             |
|----------|--------|-----------------------------------------|-------------------------------------------------------------------------|------------------------------------------------------------------------------------------------------------------------------------------------------------------------------------------------------------------------------------------------------------------------------------------------------------------------------------------------------------------------------------------------------------------------------------------------------|----------|-----------|--------------|-----------------------------------------------|
|          | 127580 | AND A HAPPY NEW YEAR PHOTOCARD TEMPLATE | postcard tem-<br>plate, 15-piece<br>stamp brush set                     | Cherry Cobbler, Early Espresso, Lucky<br>Limeade, Whisper White                                                                                                                                                                                                                                                                                                                                                                                      | \$1.95   | \$2.50    | 10/18/11     | 5" x 7" double-sided postcard                 |
|          | 127578 | ORNAMENTAL HOLIDAYS PHOTOCARD TEMPLATE  | postcard tem-<br>plate, 4-piece<br>stamp brush set,<br>3 embellishments | Cherry Cobbler, Lucky Limeade, Pool Party,<br>River Rock, Whisper White                                                                                                                                                                                                                                                                                                                                                                              | \$1.95   | \$2.50    | 10/18/11     | 5" x 3-1/2" double-sided postcard             |
|          | 127439 | BRIGHT IDEA JOURNAL TEMPLATE            | journal template                                                        | Bashful Blue, Calypso Coral, So Saffron                                                                                                                                                                                                                                                                                                                                                                                                              | \$1.95   | \$2.50    | 10/18/11     | 6-1/4" x 8-1/4" journal front &<br>back cover |
|          | 127585 | A LITTLE OF THIS TAG TEMPLATES          | 10 tag templates,<br>10-piece stamp<br>brush set, 10<br>embellishments  | Baja Breeze, Basic Gray, Bermuda Bay, Blushing Bride, Bravo Burgundy, Calypso Coral, Cameo Coral, Certainly Celery, Concord Crush, Crushed Curry, Dusty Durango, Early Espresso, Elegant Eggplant, Going Gray, Island Indigo, Kiwi Kiss, Lucky Limeade, Melon Mambo, Pacific Point, Pink Pirouette, Pool Party, Poppy Parade, Really Rust, Rich Razzleberry, Riding Hood Red, River Rock, So Saffron, Taken with Teal, Tangerine Tango, Very Vanilla | \$7.95   | \$9.95    | 10/18/11     | ten 2-1/2" x 4-1/4" tags                      |
|          | 127768 | FOUR THE HOLIDAYS STAMP BRUSH SET       | 4-piece                                                                 |                                                                                                                                                                                                                                                                                                                                                                                                                                                      | \$3.95   | \$4.95    | 10/18/11     |                                               |
|          | 127769 | 25 & COUNTING STAMP BRUSH SET           | 25-piece                                                                |                                                                                                                                                                                                                                                                                                                                                                                                                                                      | \$7.95   | \$9.95    | 10/18/11     | one-page 12" x 12"                            |
|          | 127771 | STITCHED STOCKINGS STAMP BRUSH SET      | 12-piece                                                                |                                                                                                                                                                                                                                                                                                                                                                                                                                                      | \$5.95   | \$7.95    | 10/18/11     |                                               |
|          | 127772 | STOCKING PUNCH                          | 4-piece                                                                 |                                                                                                                                                                                                                                                                                                                                                                                                                                                      | \$1.95   | \$2.50    | 10/18/11     | 5" x 3-1/2" postcard                          |
|          | 127773 | HOLLY BERRY BOUQUET KIT                 | 5-piece stamp<br>brush set, 12<br>DSP patterns, 4<br>embellishments     | Cherry Cobbler, Chocolate Chip, Real Red,<br>So Saffron, Very Vanilla, Wild Wasabi                                                                                                                                                                                                                                                                                                                                                                   | \$9.95   | \$12.50   | 10/18/11     | 4-1/4" x 5-1/2" greeting card                 |
|          | 127774 | SOMETHING FOR CHRISTMAS STAMP BRUSH SET | 9-piece                                                                 |                                                                                                                                                                                                                                                                                                                                                                                                                                                      | \$5.95   | \$7.95    | 10/18/11     | 4-1/4" x 5-1/2" greeting card                 |
|          | 127776 | HOCKEY IS LIFE STAMP BRUSH SET          | 10-piece                                                                |                                                                                                                                                                                                                                                                                                                                                                                                                                                      | \$5.95   | \$7.95    | 10/18/11     |                                               |