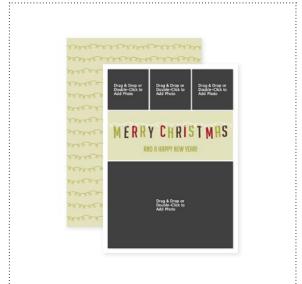

**127580** AND A HAPPY NEW YEAR PHOTOCARD TEMPLATE

Happy
Holidays

Happy
Holidays

127578 ORNAMENTAL HOLIDAYS PHOTOCARD TEMPLATE

127768 FOUR THE HOLIDAYS STAMP BRUSH SET

**127439** BRIGHT IDEA JOURNAL TEMPLATE

| <b>✓</b> | ltem # | Download Name                           | Contents                                                                | Coordinating Colors                                                                                                                                                                                                                                                                                                                                                                                                                                  | US Price | CAN Price | Release Date | Designer Template                             |
|----------|--------|-----------------------------------------|-------------------------------------------------------------------------|------------------------------------------------------------------------------------------------------------------------------------------------------------------------------------------------------------------------------------------------------------------------------------------------------------------------------------------------------------------------------------------------------------------------------------------------------|----------|-----------|--------------|-----------------------------------------------|
|          | 127580 | AND A HAPPY NEW YEAR PHOTOCARD TEMPLATE | postcard tem-<br>plate, 15-piece<br>stamp brush set                     | Cherry Cobbler, Early Espresso, Lucky<br>Limeade, Whisper White                                                                                                                                                                                                                                                                                                                                                                                      | \$1.95   | \$2.50    | 10/18/11     | 5" x 7" double-sided postcard                 |
|          | 127578 | ORNAMENTAL HOLIDAYS PHOTOCARD TEMPLATE  | postcard tem-<br>plate, 4-piece<br>stamp brush set,<br>3 embellishments | Cherry Cobbler, Lucky Limeade, Pool Party,<br>River Rock, Whisper White                                                                                                                                                                                                                                                                                                                                                                              | \$1.95   | \$2.50    | 10/18/11     | 5" x 3-1/2" double-sided postcard             |
|          | 127439 | BRIGHT IDEA JOURNAL TEMPLATE            | journal template                                                        | Bashful Blue, Calypso Coral, So Saffron                                                                                                                                                                                                                                                                                                                                                                                                              | \$1.95   | \$2.50    | 10/18/11     | 6-1/4" x 8-1/4" journal front &<br>back cover |
|          | 127585 | A LITTLE OF THIS TAG TEMPLATES          | 10 tag templates,<br>10-piece stamp<br>brush set, 10<br>embellishments  | Baja Breeze, Basic Gray, Bermuda Bay, Blushing Bride, Bravo Burgundy, Calypso Coral, Cameo Coral, Certainly Celery, Concord Crush, Crushed Curry, Dusty Durango, Early Espresso, Elegant Eggplant, Going Gray, Island Indigo, Kiwi Kiss, Lucky Limeade, Melon Mambo, Pacific Point, Pink Pirouette, Pool Party, Poppy Parade, Really Rust, Rich Razzleberry, Riding Hood Red, River Rock, So Saffron, Taken with Teal, Tangerine Tango, Very Vanilla | \$7.95   | \$9.95    | 10/18/11     | ten 2-1/2" x 4-1/4" tags                      |
|          | 127768 | FOUR THE HOLIDAYS STAMP BRUSH SET       | 4-piece                                                                 |                                                                                                                                                                                                                                                                                                                                                                                                                                                      | \$3.95   | \$4.95    | 10/18/11     |                                               |
|          | 127769 | 25 & COUNTING STAMP BRUSH SET           | 25-piece                                                                |                                                                                                                                                                                                                                                                                                                                                                                                                                                      | \$7.95   | \$9.95    | 10/18/11     | one-page 12" x 12"                            |
|          | 127771 | STITCHED STOCKINGS STAMP BRUSH SET      | 12-piece                                                                |                                                                                                                                                                                                                                                                                                                                                                                                                                                      | \$5.95   | \$7.95    | 10/18/11     |                                               |
|          | 127772 | STOCKING PUNCH                          | 4-piece                                                                 |                                                                                                                                                                                                                                                                                                                                                                                                                                                      | \$1.95   | \$2.50    | 10/18/11     | 5" x 3-1/2" postcard                          |
|          | 127773 | HOLLY BERRY BOUQUET KIT                 | 5-piece stamp<br>brush set, 12<br>DSP patterns, 4<br>embellishments     | Cherry Cobbler, Chocolate Chip, Real Red,<br>So Saffron, Very Vanilla, Wild Wasabi                                                                                                                                                                                                                                                                                                                                                                   | \$9.95   | \$12.50   | 10/18/11     | 4-1/4" x 5-1/2" greeting card                 |
|          | 127774 | SOMETHING FOR CHRISTMAS STAMP BRUSH SET | 9-piece                                                                 |                                                                                                                                                                                                                                                                                                                                                                                                                                                      | \$5.95   | \$7.95    | 10/18/11     | 4-1/4" x 5-1/2" greeting card                 |
|          | 127776 | HOCKEY IS LIFE STAMP BRUSH SET          | 10-piece                                                                |                                                                                                                                                                                                                                                                                                                                                                                                                                                      | \$5.95   | \$7.95    | 10/18/11     |                                               |