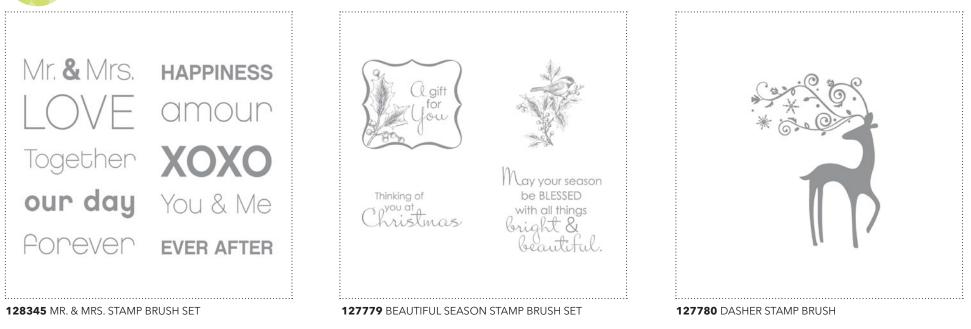

## **DIGITAL** STUDIO<sup>™</sup> | Product Details

| <ul> <li>Image: A start of the start of</li></ul> | ltem # | Download Name                             | Contents                                                                                                | Coordinating Colors                                                                                                                                                                                                                                                                       | US Price | CAN Price | Release Date | Designer Template                                                                 |
|-------------------------------------------------------------------------------------------------------------------------------------------------------------------------------------------------------------------------------------------------------------------------------------------------------------------------------------------------------------------------------------------------------------------------------------------------------------------------------------------------------------------------------------------------------------------------------------------------------------------------------------------------------------------------------------------------------------------------------------------------------------------------------------------------------------------------------------------------------------------------------------------------------------------------------------------------------------------------------------------------------------------------------------------------------------------------------------------------------------------------------------------------------------------------------------------------------------------------------------------------------------------------------------------------------------------------------------------------------------------------------------------------------------------------------------------------------------------------------------------------------------------------------------------------------------------------------------------------------------------------------------------------------------------------------------------------------------------------------------------------------------------------------------------------------------------------------------------------------------------------------------------------------------------------------------------------------------------------------------------------------------------------------------------------------------------------------------------------------------------------------------|--------|-------------------------------------------|---------------------------------------------------------------------------------------------------------|-------------------------------------------------------------------------------------------------------------------------------------------------------------------------------------------------------------------------------------------------------------------------------------------|----------|-----------|--------------|-----------------------------------------------------------------------------------|
|                                                                                                                                                                                                                                                                                                                                                                                                                                                                                                                                                                                                                                                                                                                                                                                                                                                                                                                                                                                                                                                                                                                                                                                                                                                                                                                                                                                                                                                                                                                                                                                                                                                                                                                                                                                                                                                                                                                                                                                                                                                                                                                                     | 127570 | WARM HOLIDAY WISHES PHOTOCARD TEMPLATE    | postcard tem-<br>plate, 3-piece<br>stamp brush set                                                      | Garden Green, Marina Mist, Riding Hood<br>Red, Whisper White                                                                                                                                                                                                                              | \$1.95   | \$2.50    | 10/25/11     | 7" x 5" double-sided postcard                                                     |
|                                                                                                                                                                                                                                                                                                                                                                                                                                                                                                                                                                                                                                                                                                                                                                                                                                                                                                                                                                                                                                                                                                                                                                                                                                                                                                                                                                                                                                                                                                                                                                                                                                                                                                                                                                                                                                                                                                                                                                                                                                                                                                                                     | 127573 | CLASSIC POINSETTIA PHOTOCARD TEMPLATE     | postcard tem-<br>plate, 3-piece<br>stamp brush set,<br>3 embellishments                                 | Bashful Blue, Cherry Cobbler, Not Quite<br>Navy, Old Olive, Whisper White                                                                                                                                                                                                                 | \$1.95   | \$2.50    | 10/25/11     | 5" x 3-1/2" double-sided postcard                                                 |
|                                                                                                                                                                                                                                                                                                                                                                                                                                                                                                                                                                                                                                                                                                                                                                                                                                                                                                                                                                                                                                                                                                                                                                                                                                                                                                                                                                                                                                                                                                                                                                                                                                                                                                                                                                                                                                                                                                                                                                                                                                                                                                                                     | 127757 | CELEBRATE ANY DAY GREETING CARD TEMPLATES | 12 greeting<br>card templates,<br>24-piece stamp<br>brush set, 6 DSP<br>patterns, 9 em-<br>bellishments | Baja Breeze, Basic Gray, Calypso Coral,<br>Cameo Coral, Cherry Cobbler, Crumb<br>Cake, Island Indigo, Lucky Limeade, Marina<br>Mist, Melon Mambo, More Mustard, Pear<br>Pizzazz, Pool Party, Poppy Parade, Pumpkin<br>Pie, Rich Razzleberry, Soft Suede, So Saf-<br>fron, Wisteria Wonder | \$9.95   | \$12.50   | 10/25/11     | three 5-1/2" x 4-1/4" greeting<br>cards, nine 4-1/4" x 5-1/2" greet-<br>ing cards |
|                                                                                                                                                                                                                                                                                                                                                                                                                                                                                                                                                                                                                                                                                                                                                                                                                                                                                                                                                                                                                                                                                                                                                                                                                                                                                                                                                                                                                                                                                                                                                                                                                                                                                                                                                                                                                                                                                                                                                                                                                                                                                                                                     | 127579 | MERRY & BRIGHT DAYS PHOTOCARD TEMPLATE    | postcard tem-<br>plate, 3-piece<br>stamp brush set                                                      | Cherry Cobbler, Early Espresso, Pool Party,<br>Whisper White                                                                                                                                                                                                                              | \$1.95   | \$2.50    | 10/25/11     | 7" x 5" double-sided postcard                                                     |
|                                                                                                                                                                                                                                                                                                                                                                                                                                                                                                                                                                                                                                                                                                                                                                                                                                                                                                                                                                                                                                                                                                                                                                                                                                                                                                                                                                                                                                                                                                                                                                                                                                                                                                                                                                                                                                                                                                                                                                                                                                                                                                                                     | 127777 | HANDLE WITH CARE STAMP BRUSH SET          | 4-piece                                                                                                 |                                                                                                                                                                                                                                                                                           | \$3.95   | \$4.95    | 10/25/11     | 3-1/4" x 3-1/4" tag                                                               |
|                                                                                                                                                                                                                                                                                                                                                                                                                                                                                                                                                                                                                                                                                                                                                                                                                                                                                                                                                                                                                                                                                                                                                                                                                                                                                                                                                                                                                                                                                                                                                                                                                                                                                                                                                                                                                                                                                                                                                                                                                                                                                                                                     | 127778 | SOMETHING BLUE GUESTBOOK TEMPLATE         | 24-page photo-<br>book template                                                                         | Basic Gray, Island Indigo, Pumpkin Pie, Very<br>Vanilla                                                                                                                                                                                                                                   | \$12.95  | \$15.95   | 10/25/11     | 24-page 11" x 8-1/2"                                                              |
|                                                                                                                                                                                                                                                                                                                                                                                                                                                                                                                                                                                                                                                                                                                                                                                                                                                                                                                                                                                                                                                                                                                                                                                                                                                                                                                                                                                                                                                                                                                                                                                                                                                                                                                                                                                                                                                                                                                                                                                                                                                                                                                                     | 128345 | MR. & MRS. STAMP BRUSH SET                | 11-piece                                                                                                |                                                                                                                                                                                                                                                                                           | \$5.95   | \$7.95    | 10/25/11     |                                                                                   |
|                                                                                                                                                                                                                                                                                                                                                                                                                                                                                                                                                                                                                                                                                                                                                                                                                                                                                                                                                                                                                                                                                                                                                                                                                                                                                                                                                                                                                                                                                                                                                                                                                                                                                                                                                                                                                                                                                                                                                                                                                                                                                                                                     | 127779 | BEAUTIFUL SEASON STAMP BRUSH SET          | 4-piece                                                                                                 |                                                                                                                                                                                                                                                                                           | \$3.95   | \$4.95    | 10/25/11     |                                                                                   |
|                                                                                                                                                                                                                                                                                                                                                                                                                                                                                                                                                                                                                                                                                                                                                                                                                                                                                                                                                                                                                                                                                                                                                                                                                                                                                                                                                                                                                                                                                                                                                                                                                                                                                                                                                                                                                                                                                                                                                                                                                                                                                                                                     | 127780 | DASHER STAMP BRUSH                        | 1-piece                                                                                                 |                                                                                                                                                                                                                                                                                           | \$1.95   | \$2.50    | 10/25/11     |                                                                                   |