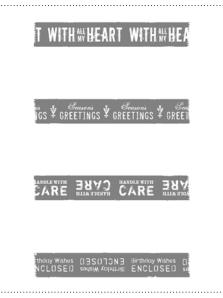

## **DIGITAL** STUDIO<sup>™</sup> | Product Details

| <ul> <li>Image: A start of the start of</li></ul> | ltem # | Download Name                             | Contents                                                                                                | Coordinating Colors                                                                                                                                                                                                                                                                       | US Price | CAN Price | Release Date | Designer Template                                                                 |
|-------------------------------------------------------------------------------------------------------------------------------------------------------------------------------------------------------------------------------------------------------------------------------------------------------------------------------------------------------------------------------------------------------------------------------------------------------------------------------------------------------------------------------------------------------------------------------------------------------------------------------------------------------------------------------------------------------------------------------------------------------------------------------------------------------------------------------------------------------------------------------------------------------------------------------------------------------------------------------------------------------------------------------------------------------------------------------------------------------------------------------------------------------------------------------------------------------------------------------------------------------------------------------------------------------------------------------------------------------------------------------------------------------------------------------------------------------------------------------------------------------------------------------------------------------------------------------------------------------------------------------------------------------------------------------------------------------------------------------------------------------------------------------------------------------------------------------------------------------------------------------------------------------------------------------------------------------------------------------------------------------------------------------------------------------------------------------------------------------------------------------------|--------|-------------------------------------------|---------------------------------------------------------------------------------------------------------|-------------------------------------------------------------------------------------------------------------------------------------------------------------------------------------------------------------------------------------------------------------------------------------------|----------|-----------|--------------|-----------------------------------------------------------------------------------|
|                                                                                                                                                                                                                                                                                                                                                                                                                                                                                                                                                                                                                                                                                                                                                                                                                                                                                                                                                                                                                                                                                                                                                                                                                                                                                                                                                                                                                                                                                                                                                                                                                                                                                                                                                                                                                                                                                                                                                                                                                                                                                                                                     | 127570 | WARM HOLIDAY WISHES PHOTOCARD TEMPLATE    | postcard tem-<br>plate, 3-piece<br>stamp brush set                                                      | Garden Green, Marina Mist, Riding Hood<br>Red, Whisper White                                                                                                                                                                                                                              | \$1.95   | \$2.50    | 10/25/11     | 7" x 5" double-sided postcard                                                     |
|                                                                                                                                                                                                                                                                                                                                                                                                                                                                                                                                                                                                                                                                                                                                                                                                                                                                                                                                                                                                                                                                                                                                                                                                                                                                                                                                                                                                                                                                                                                                                                                                                                                                                                                                                                                                                                                                                                                                                                                                                                                                                                                                     | 127573 | CLASSIC POINSETTIA PHOTOCARD TEMPLATE     | postcard tem-<br>plate, 3-piece<br>stamp brush set,<br>3 embellishments                                 | Bashful Blue, Cherry Cobbler, Not Quite<br>Navy, Old Olive, Whisper White                                                                                                                                                                                                                 | \$1.95   | \$2.50    | 10/25/11     | 5" x 3-1/2" double-sided postcard                                                 |
|                                                                                                                                                                                                                                                                                                                                                                                                                                                                                                                                                                                                                                                                                                                                                                                                                                                                                                                                                                                                                                                                                                                                                                                                                                                                                                                                                                                                                                                                                                                                                                                                                                                                                                                                                                                                                                                                                                                                                                                                                                                                                                                                     | 127757 | CELEBRATE ANY DAY GREETING CARD TEMPLATES | 12 greeting<br>card templates,<br>24-piece stamp<br>brush set, 6 DSP<br>patterns, 9 em-<br>bellishments | Baja Breeze, Basic Gray, Calypso Coral,<br>Cameo Coral, Cherry Cobbler, Crumb<br>Cake, Island Indigo, Lucky Limeade, Marina<br>Mist, Melon Mambo, More Mustard, Pear<br>Pizzazz, Pool Party, Poppy Parade, Pumpkin<br>Pie, Rich Razzleberry, Soft Suede, So Saf-<br>fron, Wisteria Wonder | \$9.95   | \$12.50   | 10/25/11     | three 5-1/2" x 4-1/4" greeting<br>cards, nine 4-1/4" x 5-1/2" greet-<br>ing cards |
|                                                                                                                                                                                                                                                                                                                                                                                                                                                                                                                                                                                                                                                                                                                                                                                                                                                                                                                                                                                                                                                                                                                                                                                                                                                                                                                                                                                                                                                                                                                                                                                                                                                                                                                                                                                                                                                                                                                                                                                                                                                                                                                                     | 127579 | MERRY & BRIGHT DAYS PHOTOCARD TEMPLATE    | postcard tem-<br>plate, 3-piece<br>stamp brush set                                                      | Cherry Cobbler, Early Espresso, Pool Party,<br>Whisper White                                                                                                                                                                                                                              | \$1.95   | \$2.50    | 10/25/11     | 7" x 5" double-sided postcard                                                     |
|                                                                                                                                                                                                                                                                                                                                                                                                                                                                                                                                                                                                                                                                                                                                                                                                                                                                                                                                                                                                                                                                                                                                                                                                                                                                                                                                                                                                                                                                                                                                                                                                                                                                                                                                                                                                                                                                                                                                                                                                                                                                                                                                     | 127777 | HANDLE WITH CARE STAMP BRUSH SET          | 4-piece                                                                                                 |                                                                                                                                                                                                                                                                                           | \$3.95   | \$4.95    | 10/25/11     | 3-1/4" x 3-1/4" tag                                                               |
|                                                                                                                                                                                                                                                                                                                                                                                                                                                                                                                                                                                                                                                                                                                                                                                                                                                                                                                                                                                                                                                                                                                                                                                                                                                                                                                                                                                                                                                                                                                                                                                                                                                                                                                                                                                                                                                                                                                                                                                                                                                                                                                                     | 127778 | SOMETHING BLUE GUESTBOOK TEMPLATE         | 24-page photo-<br>book template                                                                         | Basic Gray, Island Indigo, Pumpkin Pie, Very<br>Vanilla                                                                                                                                                                                                                                   | \$12.95  | \$15.95   | 10/25/11     | 24-page 11" x 8-1/2"                                                              |
|                                                                                                                                                                                                                                                                                                                                                                                                                                                                                                                                                                                                                                                                                                                                                                                                                                                                                                                                                                                                                                                                                                                                                                                                                                                                                                                                                                                                                                                                                                                                                                                                                                                                                                                                                                                                                                                                                                                                                                                                                                                                                                                                     | 128345 | MR. & MRS. STAMP BRUSH SET                | 11-piece                                                                                                |                                                                                                                                                                                                                                                                                           | \$5.95   | \$7.95    | 10/25/11     |                                                                                   |
|                                                                                                                                                                                                                                                                                                                                                                                                                                                                                                                                                                                                                                                                                                                                                                                                                                                                                                                                                                                                                                                                                                                                                                                                                                                                                                                                                                                                                                                                                                                                                                                                                                                                                                                                                                                                                                                                                                                                                                                                                                                                                                                                     | 127779 | BEAUTIFUL SEASON STAMP BRUSH SET          | 4-piece                                                                                                 |                                                                                                                                                                                                                                                                                           | \$3.95   | \$4.95    | 10/25/11     |                                                                                   |
|                                                                                                                                                                                                                                                                                                                                                                                                                                                                                                                                                                                                                                                                                                                                                                                                                                                                                                                                                                                                                                                                                                                                                                                                                                                                                                                                                                                                                                                                                                                                                                                                                                                                                                                                                                                                                                                                                                                                                                                                                                                                                                                                     | 127780 | DASHER STAMP BRUSH                        | 1-piece                                                                                                 |                                                                                                                                                                                                                                                                                           | \$1.95   | \$2.50    | 10/25/11     |                                                                                   |