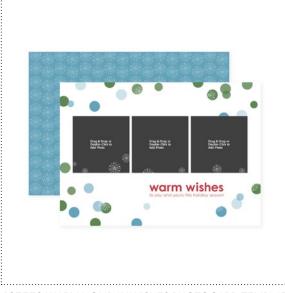

127570 WARM HOLIDAY WISHES PHOTOCARD TEMPLATE

127573 CLASSIC POINSETTIA PHOTOCARD TEMPLATE

**127757** CELEBRATE ANY DAY GREETING CARD TEMPLATES

**127579** MERRY & BRIGHT DAYS PHOTOCARD TEMPLATE

127778 SOMETHING BLUE GUESTBOOK TEMPLATE

## **DIGITAL** STUDIO<sup>™</sup> | Product Details

| <ul> <li>Image: A start of the start of</li></ul> | ltem # | Download Name                             | Contents                                                                                                | Coordinating Colors                                                                                                                                                                                                                                                                       | US Price | CAN Price | Release Date | Designer Template                                                                 |
|-------------------------------------------------------------------------------------------------------------------------------------------------------------------------------------------------------------------------------------------------------------------------------------------------------------------------------------------------------------------------------------------------------------------------------------------------------------------------------------------------------------------------------------------------------------------------------------------------------------------------------------------------------------------------------------------------------------------------------------------------------------------------------------------------------------------------------------------------------------------------------------------------------------------------------------------------------------------------------------------------------------------------------------------------------------------------------------------------------------------------------------------------------------------------------------------------------------------------------------------------------------------------------------------------------------------------------------------------------------------------------------------------------------------------------------------------------------------------------------------------------------------------------------------------------------------------------------------------------------------------------------------------------------------------------------------------------------------------------------------------------------------------------------------------------------------------------------------------------------------------------------------------------------------------------------------------------------------------------------------------------------------------------------------------------------------------------------------------------------------------------------|--------|-------------------------------------------|---------------------------------------------------------------------------------------------------------|-------------------------------------------------------------------------------------------------------------------------------------------------------------------------------------------------------------------------------------------------------------------------------------------|----------|-----------|--------------|-----------------------------------------------------------------------------------|
|                                                                                                                                                                                                                                                                                                                                                                                                                                                                                                                                                                                                                                                                                                                                                                                                                                                                                                                                                                                                                                                                                                                                                                                                                                                                                                                                                                                                                                                                                                                                                                                                                                                                                                                                                                                                                                                                                                                                                                                                                                                                                                                                     | 127570 | WARM HOLIDAY WISHES PHOTOCARD TEMPLATE    | postcard tem-<br>plate, 3-piece<br>stamp brush set                                                      | Garden Green, Marina Mist, Riding Hood<br>Red, Whisper White                                                                                                                                                                                                                              | \$1.95   | \$2.50    | 10/25/11     | 7" x 5" double-sided postcard                                                     |
|                                                                                                                                                                                                                                                                                                                                                                                                                                                                                                                                                                                                                                                                                                                                                                                                                                                                                                                                                                                                                                                                                                                                                                                                                                                                                                                                                                                                                                                                                                                                                                                                                                                                                                                                                                                                                                                                                                                                                                                                                                                                                                                                     | 127573 | CLASSIC POINSETTIA PHOTOCARD TEMPLATE     | postcard tem-<br>plate, 3-piece<br>stamp brush set,<br>3 embellishments                                 | Bashful Blue, Cherry Cobbler, Not Quite<br>Navy, Old Olive, Whisper White                                                                                                                                                                                                                 | \$1.95   | \$2.50    | 10/25/11     | 5" x 3-1/2" double-sided postcard                                                 |
|                                                                                                                                                                                                                                                                                                                                                                                                                                                                                                                                                                                                                                                                                                                                                                                                                                                                                                                                                                                                                                                                                                                                                                                                                                                                                                                                                                                                                                                                                                                                                                                                                                                                                                                                                                                                                                                                                                                                                                                                                                                                                                                                     | 127757 | CELEBRATE ANY DAY GREETING CARD TEMPLATES | 12 greeting<br>card templates,<br>24-piece stamp<br>brush set, 6 DSP<br>patterns, 9 em-<br>bellishments | Baja Breeze, Basic Gray, Calypso Coral,<br>Cameo Coral, Cherry Cobbler, Crumb<br>Cake, Island Indigo, Lucky Limeade, Marina<br>Mist, Melon Mambo, More Mustard, Pear<br>Pizzazz, Pool Party, Poppy Parade, Pumpkin<br>Pie, Rich Razzleberry, Soft Suede, So Saf-<br>fron, Wisteria Wonder | \$9.95   | \$12.50   | 10/25/11     | three 5-1/2" x 4-1/4" greeting<br>cards, nine 4-1/4" x 5-1/2" greet-<br>ing cards |
|                                                                                                                                                                                                                                                                                                                                                                                                                                                                                                                                                                                                                                                                                                                                                                                                                                                                                                                                                                                                                                                                                                                                                                                                                                                                                                                                                                                                                                                                                                                                                                                                                                                                                                                                                                                                                                                                                                                                                                                                                                                                                                                                     | 127579 | MERRY & BRIGHT DAYS PHOTOCARD TEMPLATE    | postcard tem-<br>plate, 3-piece<br>stamp brush set                                                      | Cherry Cobbler, Early Espresso, Pool Party,<br>Whisper White                                                                                                                                                                                                                              | \$1.95   | \$2.50    | 10/25/11     | 7" x 5" double-sided postcard                                                     |
|                                                                                                                                                                                                                                                                                                                                                                                                                                                                                                                                                                                                                                                                                                                                                                                                                                                                                                                                                                                                                                                                                                                                                                                                                                                                                                                                                                                                                                                                                                                                                                                                                                                                                                                                                                                                                                                                                                                                                                                                                                                                                                                                     | 127777 | HANDLE WITH CARE STAMP BRUSH SET          | 4-piece                                                                                                 |                                                                                                                                                                                                                                                                                           | \$3.95   | \$4.95    | 10/25/11     | 3-1/4" x 3-1/4" tag                                                               |
|                                                                                                                                                                                                                                                                                                                                                                                                                                                                                                                                                                                                                                                                                                                                                                                                                                                                                                                                                                                                                                                                                                                                                                                                                                                                                                                                                                                                                                                                                                                                                                                                                                                                                                                                                                                                                                                                                                                                                                                                                                                                                                                                     | 127778 | SOMETHING BLUE GUESTBOOK TEMPLATE         | 24-page photo-<br>book template                                                                         | Basic Gray, Island Indigo, Pumpkin Pie, Very<br>Vanilla                                                                                                                                                                                                                                   | \$12.95  | \$15.95   | 10/25/11     | 24-page 11" x 8-1/2"                                                              |
|                                                                                                                                                                                                                                                                                                                                                                                                                                                                                                                                                                                                                                                                                                                                                                                                                                                                                                                                                                                                                                                                                                                                                                                                                                                                                                                                                                                                                                                                                                                                                                                                                                                                                                                                                                                                                                                                                                                                                                                                                                                                                                                                     | 128345 | MR. & MRS. STAMP BRUSH SET                | 11-piece                                                                                                |                                                                                                                                                                                                                                                                                           | \$5.95   | \$7.95    | 10/25/11     |                                                                                   |
|                                                                                                                                                                                                                                                                                                                                                                                                                                                                                                                                                                                                                                                                                                                                                                                                                                                                                                                                                                                                                                                                                                                                                                                                                                                                                                                                                                                                                                                                                                                                                                                                                                                                                                                                                                                                                                                                                                                                                                                                                                                                                                                                     | 127779 | BEAUTIFUL SEASON STAMP BRUSH SET          | 4-piece                                                                                                 |                                                                                                                                                                                                                                                                                           | \$3.95   | \$4.95    | 10/25/11     |                                                                                   |
|                                                                                                                                                                                                                                                                                                                                                                                                                                                                                                                                                                                                                                                                                                                                                                                                                                                                                                                                                                                                                                                                                                                                                                                                                                                                                                                                                                                                                                                                                                                                                                                                                                                                                                                                                                                                                                                                                                                                                                                                                                                                                                                                     | 127780 | DASHER STAMP BRUSH                        | 1-piece                                                                                                 |                                                                                                                                                                                                                                                                                           | \$1.95   | \$2.50    | 10/25/11     |                                                                                   |