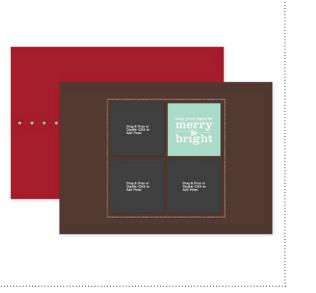

127570 WARM HOLIDAY WISHES PHOTOCARD TEMPLATE

127573 CLASSIC POINSETTIA PHOTOCARD TEMPLATE

**127757** CELEBRATE ANY DAY GREETING CARD TEMPLATES

**127579** MERRY & BRIGHT DAYS PHOTOCARD TEMPLATE

127778 SOMETHING BLUE GUESTBOOK TEMPLATE

## **DIGITAL** STUDIO<sup>™</sup> | Product Details

| <ul> <li>Image: A start of the start of</li></ul> | ltem # | Download Name                             | Contents                                                                                                | Coordinating Colors                                                                                                                                                                                                                                                                       | US Price | CAN Price | Release Date | Designer Template                                                                 |
|-------------------------------------------------------------------------------------------------------------------------------------------------------------------------------------------------------------------------------------------------------------------------------------------------------------------------------------------------------------------------------------------------------------------------------------------------------------------------------------------------------------------------------------------------------------------------------------------------------------------------------------------------------------------------------------------------------------------------------------------------------------------------------------------------------------------------------------------------------------------------------------------------------------------------------------------------------------------------------------------------------------------------------------------------------------------------------------------------------------------------------------------------------------------------------------------------------------------------------------------------------------------------------------------------------------------------------------------------------------------------------------------------------------------------------------------------------------------------------------------------------------------------------------------------------------------------------------------------------------------------------------------------------------------------------------------------------------------------------------------------------------------------------------------------------------------------------------------------------------------------------------------------------------------------------------------------------------------------------------------------------------------------------------------------------------------------------------------------------------------------------------|--------|-------------------------------------------|---------------------------------------------------------------------------------------------------------|-------------------------------------------------------------------------------------------------------------------------------------------------------------------------------------------------------------------------------------------------------------------------------------------|----------|-----------|--------------|-----------------------------------------------------------------------------------|
|                                                                                                                                                                                                                                                                                                                                                                                                                                                                                                                                                                                                                                                                                                                                                                                                                                                                                                                                                                                                                                                                                                                                                                                                                                                                                                                                                                                                                                                                                                                                                                                                                                                                                                                                                                                                                                                                                                                                                                                                                                                                                                                                     | 127570 | WARM HOLIDAY WISHES PHOTOCARD TEMPLATE    | postcard tem-<br>plate, 3-piece<br>stamp brush set                                                      | Garden Green, Marina Mist, Riding Hood<br>Red, Whisper White                                                                                                                                                                                                                              | \$1.95   | \$2.50    | 10/25/11     | 7" x 5" double-sided postcard                                                     |
|                                                                                                                                                                                                                                                                                                                                                                                                                                                                                                                                                                                                                                                                                                                                                                                                                                                                                                                                                                                                                                                                                                                                                                                                                                                                                                                                                                                                                                                                                                                                                                                                                                                                                                                                                                                                                                                                                                                                                                                                                                                                                                                                     | 127573 | CLASSIC POINSETTIA PHOTOCARD TEMPLATE     | postcard tem-<br>plate, 3-piece<br>stamp brush set,<br>3 embellishments                                 | Bashful Blue, Cherry Cobbler, Not Quite<br>Navy, Old Olive, Whisper White                                                                                                                                                                                                                 | \$1.95   | \$2.50    | 10/25/11     | 5" x 3-1/2" double-sided postcard                                                 |
|                                                                                                                                                                                                                                                                                                                                                                                                                                                                                                                                                                                                                                                                                                                                                                                                                                                                                                                                                                                                                                                                                                                                                                                                                                                                                                                                                                                                                                                                                                                                                                                                                                                                                                                                                                                                                                                                                                                                                                                                                                                                                                                                     | 127757 | CELEBRATE ANY DAY GREETING CARD TEMPLATES | 12 greeting<br>card templates,<br>24-piece stamp<br>brush set, 6 DSP<br>patterns, 9 em-<br>bellishments | Baja Breeze, Basic Gray, Calypso Coral,<br>Cameo Coral, Cherry Cobbler, Crumb<br>Cake, Island Indigo, Lucky Limeade, Marina<br>Mist, Melon Mambo, More Mustard, Pear<br>Pizzazz, Pool Party, Poppy Parade, Pumpkin<br>Pie, Rich Razzleberry, Soft Suede, So Saf-<br>fron, Wisteria Wonder | \$9.95   | \$12.50   | 10/25/11     | three 5-1/2" x 4-1/4" greeting<br>cards, nine 4-1/4" x 5-1/2" greet-<br>ing cards |
|                                                                                                                                                                                                                                                                                                                                                                                                                                                                                                                                                                                                                                                                                                                                                                                                                                                                                                                                                                                                                                                                                                                                                                                                                                                                                                                                                                                                                                                                                                                                                                                                                                                                                                                                                                                                                                                                                                                                                                                                                                                                                                                                     | 127579 | MERRY & BRIGHT DAYS PHOTOCARD TEMPLATE    | postcard tem-<br>plate, 3-piece<br>stamp brush set                                                      | Cherry Cobbler, Early Espresso, Pool Party,<br>Whisper White                                                                                                                                                                                                                              | \$1.95   | \$2.50    | 10/25/11     | 7" x 5" double-sided postcard                                                     |
|                                                                                                                                                                                                                                                                                                                                                                                                                                                                                                                                                                                                                                                                                                                                                                                                                                                                                                                                                                                                                                                                                                                                                                                                                                                                                                                                                                                                                                                                                                                                                                                                                                                                                                                                                                                                                                                                                                                                                                                                                                                                                                                                     | 127777 | HANDLE WITH CARE STAMP BRUSH SET          | 4-piece                                                                                                 |                                                                                                                                                                                                                                                                                           | \$3.95   | \$4.95    | 10/25/11     | 3-1/4" x 3-1/4" tag                                                               |
|                                                                                                                                                                                                                                                                                                                                                                                                                                                                                                                                                                                                                                                                                                                                                                                                                                                                                                                                                                                                                                                                                                                                                                                                                                                                                                                                                                                                                                                                                                                                                                                                                                                                                                                                                                                                                                                                                                                                                                                                                                                                                                                                     | 127778 | SOMETHING BLUE GUESTBOOK TEMPLATE         | 24-page photo-<br>book template                                                                         | Basic Gray, Island Indigo, Pumpkin Pie, Very<br>Vanilla                                                                                                                                                                                                                                   | \$12.95  | \$15.95   | 10/25/11     | 24-page 11" x 8-1/2"                                                              |
|                                                                                                                                                                                                                                                                                                                                                                                                                                                                                                                                                                                                                                                                                                                                                                                                                                                                                                                                                                                                                                                                                                                                                                                                                                                                                                                                                                                                                                                                                                                                                                                                                                                                                                                                                                                                                                                                                                                                                                                                                                                                                                                                     | 128345 | MR. & MRS. STAMP BRUSH SET                | 11-piece                                                                                                |                                                                                                                                                                                                                                                                                           | \$5.95   | \$7.95    | 10/25/11     |                                                                                   |
|                                                                                                                                                                                                                                                                                                                                                                                                                                                                                                                                                                                                                                                                                                                                                                                                                                                                                                                                                                                                                                                                                                                                                                                                                                                                                                                                                                                                                                                                                                                                                                                                                                                                                                                                                                                                                                                                                                                                                                                                                                                                                                                                     | 127779 | BEAUTIFUL SEASON STAMP BRUSH SET          | 4-piece                                                                                                 |                                                                                                                                                                                                                                                                                           | \$3.95   | \$4.95    | 10/25/11     |                                                                                   |
|                                                                                                                                                                                                                                                                                                                                                                                                                                                                                                                                                                                                                                                                                                                                                                                                                                                                                                                                                                                                                                                                                                                                                                                                                                                                                                                                                                                                                                                                                                                                                                                                                                                                                                                                                                                                                                                                                                                                                                                                                                                                                                                                     | 127780 | DASHER STAMP BRUSH                        | 1-piece                                                                                                 |                                                                                                                                                                                                                                                                                           | \$1.95   | \$2.50    | 10/25/11     |                                                                                   |