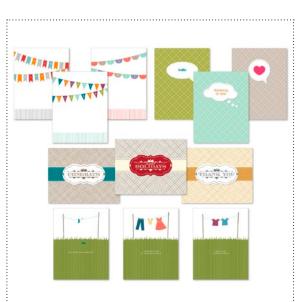

127570 WARM HOLIDAY WISHES PHOTOCARD TEMPLATE

127573 CLASSIC POINSETTIA PHOTOCARD TEMPLATE

**127757** CELEBRATE ANY DAY GREETING CARD TEMPLATES

**127579** MERRY & BRIGHT DAYS PHOTOCARD TEMPLATE

127778 SOMETHING BLUE GUESTBOOK TEMPLATE

## **DIGITAL** STUDIO<sup>™</sup> | Product Details

| <ul> <li>Image: A start of the start of</li></ul> | ltem # | Download Name                             | Contents                                                                                                | Coordinating Colors                                                                                                                                                                                                                                                                       | US Price | CAN Price | Release Date | Designer Template                                                                 |
|-------------------------------------------------------------------------------------------------------------------------------------------------------------------------------------------------------------------------------------------------------------------------------------------------------------------------------------------------------------------------------------------------------------------------------------------------------------------------------------------------------------------------------------------------------------------------------------------------------------------------------------------------------------------------------------------------------------------------------------------------------------------------------------------------------------------------------------------------------------------------------------------------------------------------------------------------------------------------------------------------------------------------------------------------------------------------------------------------------------------------------------------------------------------------------------------------------------------------------------------------------------------------------------------------------------------------------------------------------------------------------------------------------------------------------------------------------------------------------------------------------------------------------------------------------------------------------------------------------------------------------------------------------------------------------------------------------------------------------------------------------------------------------------------------------------------------------------------------------------------------------------------------------------------------------------------------------------------------------------------------------------------------------------------------------------------------------------------------------------------------------------|--------|-------------------------------------------|---------------------------------------------------------------------------------------------------------|-------------------------------------------------------------------------------------------------------------------------------------------------------------------------------------------------------------------------------------------------------------------------------------------|----------|-----------|--------------|-----------------------------------------------------------------------------------|
|                                                                                                                                                                                                                                                                                                                                                                                                                                                                                                                                                                                                                                                                                                                                                                                                                                                                                                                                                                                                                                                                                                                                                                                                                                                                                                                                                                                                                                                                                                                                                                                                                                                                                                                                                                                                                                                                                                                                                                                                                                                                                                                                     | 127570 | WARM HOLIDAY WISHES PHOTOCARD TEMPLATE    | postcard tem-<br>plate, 3-piece<br>stamp brush set                                                      | Garden Green, Marina Mist, Riding Hood<br>Red, Whisper White                                                                                                                                                                                                                              | \$1.95   | \$2.50    | 10/25/11     | 7" x 5" double-sided postcard                                                     |
|                                                                                                                                                                                                                                                                                                                                                                                                                                                                                                                                                                                                                                                                                                                                                                                                                                                                                                                                                                                                                                                                                                                                                                                                                                                                                                                                                                                                                                                                                                                                                                                                                                                                                                                                                                                                                                                                                                                                                                                                                                                                                                                                     | 127573 | CLASSIC POINSETTIA PHOTOCARD TEMPLATE     | postcard tem-<br>plate, 3-piece<br>stamp brush set,<br>3 embellishments                                 | Bashful Blue, Cherry Cobbler, Not Quite<br>Navy, Old Olive, Whisper White                                                                                                                                                                                                                 | \$1.95   | \$2.50    | 10/25/11     | 5" x 3-1/2" double-sided postcard                                                 |
|                                                                                                                                                                                                                                                                                                                                                                                                                                                                                                                                                                                                                                                                                                                                                                                                                                                                                                                                                                                                                                                                                                                                                                                                                                                                                                                                                                                                                                                                                                                                                                                                                                                                                                                                                                                                                                                                                                                                                                                                                                                                                                                                     | 127757 | CELEBRATE ANY DAY GREETING CARD TEMPLATES | 12 greeting<br>card templates,<br>24-piece stamp<br>brush set, 6 DSP<br>patterns, 9 em-<br>bellishments | Baja Breeze, Basic Gray, Calypso Coral,<br>Cameo Coral, Cherry Cobbler, Crumb<br>Cake, Island Indigo, Lucky Limeade, Marina<br>Mist, Melon Mambo, More Mustard, Pear<br>Pizzazz, Pool Party, Poppy Parade, Pumpkin<br>Pie, Rich Razzleberry, Soft Suede, So Saf-<br>fron, Wisteria Wonder | \$9.95   | \$12.50   | 10/25/11     | three 5-1/2" x 4-1/4" greeting<br>cards, nine 4-1/4" x 5-1/2" greet-<br>ing cards |
|                                                                                                                                                                                                                                                                                                                                                                                                                                                                                                                                                                                                                                                                                                                                                                                                                                                                                                                                                                                                                                                                                                                                                                                                                                                                                                                                                                                                                                                                                                                                                                                                                                                                                                                                                                                                                                                                                                                                                                                                                                                                                                                                     | 127579 | MERRY & BRIGHT DAYS PHOTOCARD TEMPLATE    | postcard tem-<br>plate, 3-piece<br>stamp brush set                                                      | Cherry Cobbler, Early Espresso, Pool Party,<br>Whisper White                                                                                                                                                                                                                              | \$1.95   | \$2.50    | 10/25/11     | 7" x 5" double-sided postcard                                                     |
|                                                                                                                                                                                                                                                                                                                                                                                                                                                                                                                                                                                                                                                                                                                                                                                                                                                                                                                                                                                                                                                                                                                                                                                                                                                                                                                                                                                                                                                                                                                                                                                                                                                                                                                                                                                                                                                                                                                                                                                                                                                                                                                                     | 127777 | HANDLE WITH CARE STAMP BRUSH SET          | 4-piece                                                                                                 |                                                                                                                                                                                                                                                                                           | \$3.95   | \$4.95    | 10/25/11     | 3-1/4" x 3-1/4" tag                                                               |
|                                                                                                                                                                                                                                                                                                                                                                                                                                                                                                                                                                                                                                                                                                                                                                                                                                                                                                                                                                                                                                                                                                                                                                                                                                                                                                                                                                                                                                                                                                                                                                                                                                                                                                                                                                                                                                                                                                                                                                                                                                                                                                                                     | 127778 | SOMETHING BLUE GUESTBOOK TEMPLATE         | 24-page photo-<br>book template                                                                         | Basic Gray, Island Indigo, Pumpkin Pie, Very<br>Vanilla                                                                                                                                                                                                                                   | \$12.95  | \$15.95   | 10/25/11     | 24-page 11" x 8-1/2"                                                              |
|                                                                                                                                                                                                                                                                                                                                                                                                                                                                                                                                                                                                                                                                                                                                                                                                                                                                                                                                                                                                                                                                                                                                                                                                                                                                                                                                                                                                                                                                                                                                                                                                                                                                                                                                                                                                                                                                                                                                                                                                                                                                                                                                     | 128345 | MR. & MRS. STAMP BRUSH SET                | 11-piece                                                                                                |                                                                                                                                                                                                                                                                                           | \$5.95   | \$7.95    | 10/25/11     |                                                                                   |
|                                                                                                                                                                                                                                                                                                                                                                                                                                                                                                                                                                                                                                                                                                                                                                                                                                                                                                                                                                                                                                                                                                                                                                                                                                                                                                                                                                                                                                                                                                                                                                                                                                                                                                                                                                                                                                                                                                                                                                                                                                                                                                                                     | 127779 | BEAUTIFUL SEASON STAMP BRUSH SET          | 4-piece                                                                                                 |                                                                                                                                                                                                                                                                                           | \$3.95   | \$4.95    | 10/25/11     |                                                                                   |
|                                                                                                                                                                                                                                                                                                                                                                                                                                                                                                                                                                                                                                                                                                                                                                                                                                                                                                                                                                                                                                                                                                                                                                                                                                                                                                                                                                                                                                                                                                                                                                                                                                                                                                                                                                                                                                                                                                                                                                                                                                                                                                                                     | 127780 | DASHER STAMP BRUSH                        | 1-piece                                                                                                 |                                                                                                                                                                                                                                                                                           | \$1.95   | \$2.50    | 10/25/11     |                                                                                   |