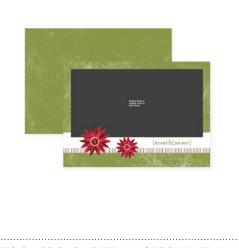

127570 WARM HOLIDAY WISHES PHOTOCARD TEMPLATE

127573 CLASSIC POINSETTIA PHOTOCARD TEMPLATE

**127757** CELEBRATE ANY DAY GREETING CARD TEMPLATES

**127579** MERRY & BRIGHT DAYS PHOTOCARD TEMPLATE

127778 SOMETHING BLUE GUESTBOOK TEMPLATE

## **DIGITAL** STUDIO<sup>™</sup> | Product Details

| <ul> <li>Image: A start of the start of</li></ul> | ltem # | Download Name                             | Contents                                                                                                | Coordinating Colors                                                                                                                                                                                                                                                                       | US Price | CAN Price | Release Date | Designer Template                                                                 |
|-------------------------------------------------------------------------------------------------------------------------------------------------------------------------------------------------------------------------------------------------------------------------------------------------------------------------------------------------------------------------------------------------------------------------------------------------------------------------------------------------------------------------------------------------------------------------------------------------------------------------------------------------------------------------------------------------------------------------------------------------------------------------------------------------------------------------------------------------------------------------------------------------------------------------------------------------------------------------------------------------------------------------------------------------------------------------------------------------------------------------------------------------------------------------------------------------------------------------------------------------------------------------------------------------------------------------------------------------------------------------------------------------------------------------------------------------------------------------------------------------------------------------------------------------------------------------------------------------------------------------------------------------------------------------------------------------------------------------------------------------------------------------------------------------------------------------------------------------------------------------------------------------------------------------------------------------------------------------------------------------------------------------------------------------------------------------------------------------------------------------------------|--------|-------------------------------------------|---------------------------------------------------------------------------------------------------------|-------------------------------------------------------------------------------------------------------------------------------------------------------------------------------------------------------------------------------------------------------------------------------------------|----------|-----------|--------------|-----------------------------------------------------------------------------------|
|                                                                                                                                                                                                                                                                                                                                                                                                                                                                                                                                                                                                                                                                                                                                                                                                                                                                                                                                                                                                                                                                                                                                                                                                                                                                                                                                                                                                                                                                                                                                                                                                                                                                                                                                                                                                                                                                                                                                                                                                                                                                                                                                     | 127570 | WARM HOLIDAY WISHES PHOTOCARD TEMPLATE    | postcard tem-<br>plate, 3-piece<br>stamp brush set                                                      | Garden Green, Marina Mist, Riding Hood<br>Red, Whisper White                                                                                                                                                                                                                              | \$1.95   | \$2.50    | 10/25/11     | 7" x 5" double-sided postcard                                                     |
|                                                                                                                                                                                                                                                                                                                                                                                                                                                                                                                                                                                                                                                                                                                                                                                                                                                                                                                                                                                                                                                                                                                                                                                                                                                                                                                                                                                                                                                                                                                                                                                                                                                                                                                                                                                                                                                                                                                                                                                                                                                                                                                                     | 127573 | CLASSIC POINSETTIA PHOTOCARD TEMPLATE     | postcard tem-<br>plate, 3-piece<br>stamp brush set,<br>3 embellishments                                 | Bashful Blue, Cherry Cobbler, Not Quite<br>Navy, Old Olive, Whisper White                                                                                                                                                                                                                 | \$1.95   | \$2.50    | 10/25/11     | 5" x 3-1/2" double-sided postcard                                                 |
|                                                                                                                                                                                                                                                                                                                                                                                                                                                                                                                                                                                                                                                                                                                                                                                                                                                                                                                                                                                                                                                                                                                                                                                                                                                                                                                                                                                                                                                                                                                                                                                                                                                                                                                                                                                                                                                                                                                                                                                                                                                                                                                                     | 127757 | CELEBRATE ANY DAY GREETING CARD TEMPLATES | 12 greeting<br>card templates,<br>24-piece stamp<br>brush set, 6 DSP<br>patterns, 9 em-<br>bellishments | Baja Breeze, Basic Gray, Calypso Coral,<br>Cameo Coral, Cherry Cobbler, Crumb<br>Cake, Island Indigo, Lucky Limeade, Marina<br>Mist, Melon Mambo, More Mustard, Pear<br>Pizzazz, Pool Party, Poppy Parade, Pumpkin<br>Pie, Rich Razzleberry, Soft Suede, So Saf-<br>fron, Wisteria Wonder | \$9.95   | \$12.50   | 10/25/11     | three 5-1/2" x 4-1/4" greeting<br>cards, nine 4-1/4" x 5-1/2" greet-<br>ing cards |
|                                                                                                                                                                                                                                                                                                                                                                                                                                                                                                                                                                                                                                                                                                                                                                                                                                                                                                                                                                                                                                                                                                                                                                                                                                                                                                                                                                                                                                                                                                                                                                                                                                                                                                                                                                                                                                                                                                                                                                                                                                                                                                                                     | 127579 | MERRY & BRIGHT DAYS PHOTOCARD TEMPLATE    | postcard tem-<br>plate, 3-piece<br>stamp brush set                                                      | Cherry Cobbler, Early Espresso, Pool Party,<br>Whisper White                                                                                                                                                                                                                              | \$1.95   | \$2.50    | 10/25/11     | 7" x 5" double-sided postcard                                                     |
|                                                                                                                                                                                                                                                                                                                                                                                                                                                                                                                                                                                                                                                                                                                                                                                                                                                                                                                                                                                                                                                                                                                                                                                                                                                                                                                                                                                                                                                                                                                                                                                                                                                                                                                                                                                                                                                                                                                                                                                                                                                                                                                                     | 127777 | HANDLE WITH CARE STAMP BRUSH SET          | 4-piece                                                                                                 |                                                                                                                                                                                                                                                                                           | \$3.95   | \$4.95    | 10/25/11     | 3-1/4" x 3-1/4" tag                                                               |
|                                                                                                                                                                                                                                                                                                                                                                                                                                                                                                                                                                                                                                                                                                                                                                                                                                                                                                                                                                                                                                                                                                                                                                                                                                                                                                                                                                                                                                                                                                                                                                                                                                                                                                                                                                                                                                                                                                                                                                                                                                                                                                                                     | 127778 | SOMETHING BLUE GUESTBOOK TEMPLATE         | 24-page photo-<br>book template                                                                         | Basic Gray, Island Indigo, Pumpkin Pie, Very<br>Vanilla                                                                                                                                                                                                                                   | \$12.95  | \$15.95   | 10/25/11     | 24-page 11" x 8-1/2"                                                              |
|                                                                                                                                                                                                                                                                                                                                                                                                                                                                                                                                                                                                                                                                                                                                                                                                                                                                                                                                                                                                                                                                                                                                                                                                                                                                                                                                                                                                                                                                                                                                                                                                                                                                                                                                                                                                                                                                                                                                                                                                                                                                                                                                     | 128345 | MR. & MRS. STAMP BRUSH SET                | 11-piece                                                                                                |                                                                                                                                                                                                                                                                                           | \$5.95   | \$7.95    | 10/25/11     |                                                                                   |
|                                                                                                                                                                                                                                                                                                                                                                                                                                                                                                                                                                                                                                                                                                                                                                                                                                                                                                                                                                                                                                                                                                                                                                                                                                                                                                                                                                                                                                                                                                                                                                                                                                                                                                                                                                                                                                                                                                                                                                                                                                                                                                                                     | 127779 | BEAUTIFUL SEASON STAMP BRUSH SET          | 4-piece                                                                                                 |                                                                                                                                                                                                                                                                                           | \$3.95   | \$4.95    | 10/25/11     |                                                                                   |
|                                                                                                                                                                                                                                                                                                                                                                                                                                                                                                                                                                                                                                                                                                                                                                                                                                                                                                                                                                                                                                                                                                                                                                                                                                                                                                                                                                                                                                                                                                                                                                                                                                                                                                                                                                                                                                                                                                                                                                                                                                                                                                                                     | 127780 | DASHER STAMP BRUSH                        | 1-piece                                                                                                 |                                                                                                                                                                                                                                                                                           | \$1.95   | \$2.50    | 10/25/11     |                                                                                   |